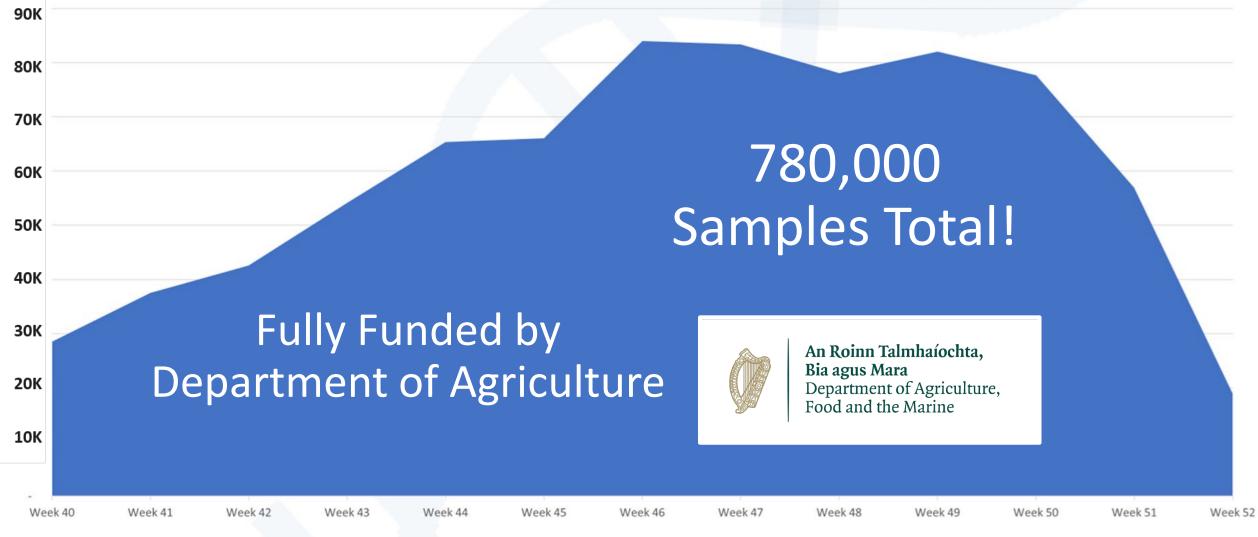

### NGP Phase 1 – 2023

NGP Phase 1 Genotypes Reported by Week

20

>4 Million Genotypes Total