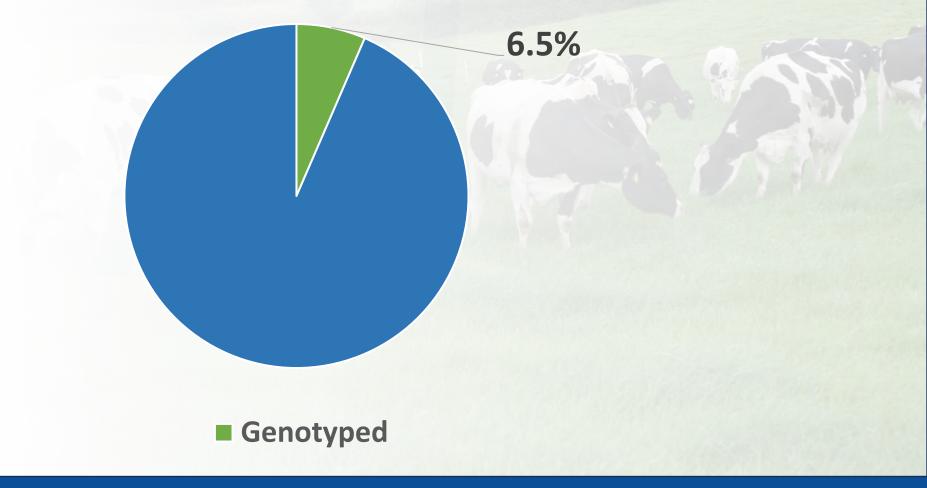

## Level of Genotyping Up to 2023

Percentage of National Suckler Herd Genotyped 2023 60% Percentage of National Dairy Herd Genotyped 2023