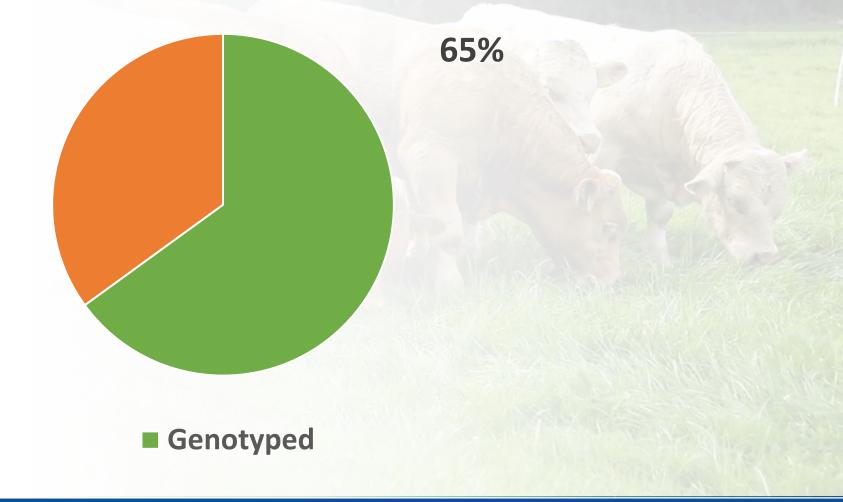

## Level of Genotyping Up to 2023

Percentage of National Suckler Herd Genotyped

2023

## Level of Genotyping Up to 2023

Percentage of National Suckler Herd Genotyped 2023 60% Percentage of National Dairy Herd Genotyped 2023