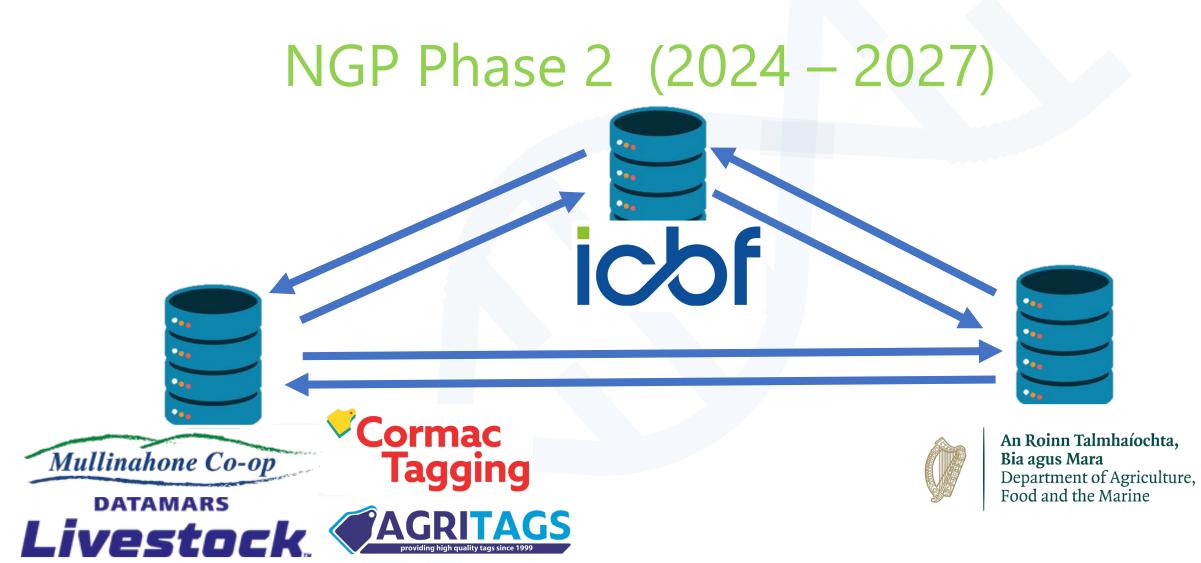

|                              |                                          |                         |                            |
| Milk (Kg)               | 362                                              | 67%            | 60%                      | 378          | 279                          | 36%                                      | +83                     | 31%                        |





### Percentage of National Suckler Herd Genotyped 2023





Percentage of National Suckler Herd Genotyped After NGP Phase 1





Percentage of National Dairy Herd Genotyped 2023





Percentage of National Dairy Herd Genotyped After NGP Phase 1







#### icbf Magus Mare Bagus Mare Department of Agriculture, National Genotyping Programme

6060

### NGP Phase 2 – 2024 - 2027

















#### **Contribution to Calf Genotypes**







€6

An Roinn Talmhaíochta, Bia agus Mara Department of Agriculture, Food and the Marine





### 563,000 Genotyped and Registered by end of April

### 35% of all calves!



Calf Sample Processing Forecast vs Actual 2024 (per week)





31

.

| Parantar Doran<br>Is an Entropy baseder 1 <del>0</del>                    |                   | ¥ 0                                      |                   |
|---------------------------------------------------------------------------|-------------------|------------------------------------------|-------------------|
| ter fog kulter<br>Ker foge                                                |                   |                                          |                   |
| Additional Genetic