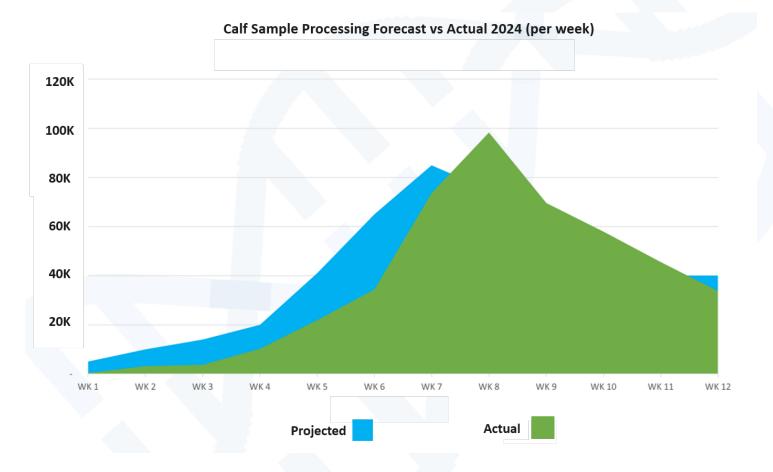

### 35% of all calves!

Calf Sample Processing Forecast vs Actual 2024 (per week)

31

.

| Parantar Doran<br>Is an Entropy baseder 1 <del>0</del>                    |                   | ¥ 0                                      |                   |
|---------------------------------------------------------------------------|-------------------|------------------------------------------|-------------------|
| ter fog kulter<br>Ker foge                                                |                   |                                          |                   |
| Additional Genetic Delation<br>Rive Tog Readow<br>Proligions Ramo of Call | Arean<br>Desc Cal | Batan fire Oranis<br>O<br>Calming larvay |                   |
|                                                                           |                   |                                          | (correct) (careed |
| (TTT                                                                      |                   | 1111                                     | T                 |