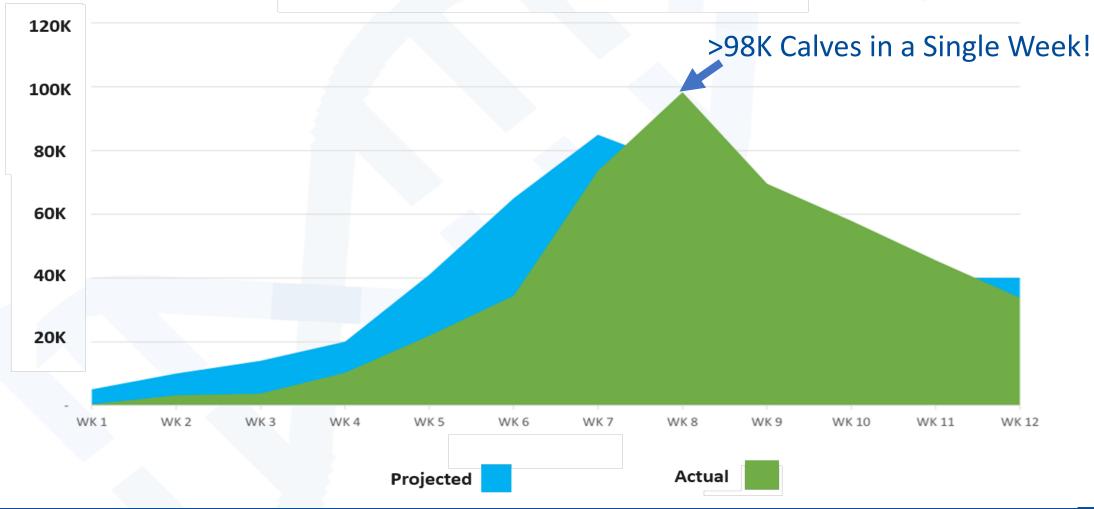

### NGP Phase 1 – 2023

NGP Phase 1 Genotypes Reported by Week

20

>4 Million Genotypes Total

### 35% of all calves!

Calf Sample Processing Forecast vs Actual 2024 (per week)

31

.

| Parantar Doran<br>Is an Entropy baseder 1 <del>0</del>                    |                   | ¥ 0                                      |                   |
|---------------------------------------------------------------------------|-------------------|------------------------------------------|-------------------|
| ter fog kulter<br>Ker foge                                                |                   |                                          |                   |
| Additional Genetic Delation<br>Rive Tog Readow<br>Proligions Ramo of Call | Arean<br>Desc Cal | Batan fire Oranis<br>O<br>Calming larvay |                   |
|                                                                           |                   |                                          | (correct) (careed |
| (TTT                                                                      |                   | 1111                                     | T                 |