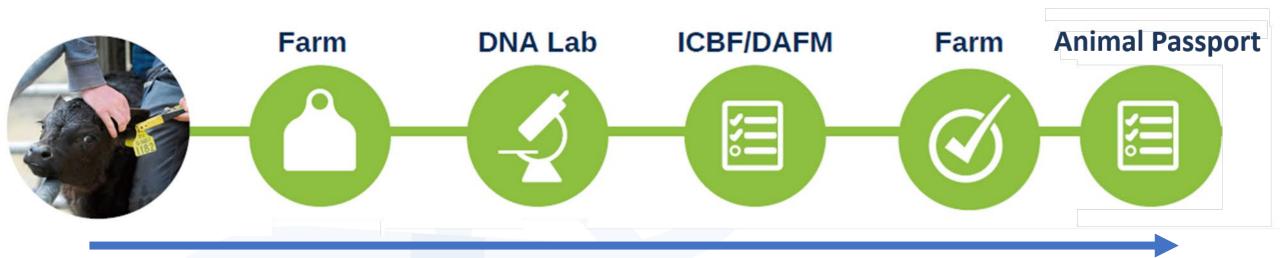

## DNA Calf Registration System Typical DNA Registration Timeline

**Department of Agriculture** 

### NGP Phase 2 (2024 – 2027) *Typical DNA Registration Timeline*

## Average Birth to Passport issued = 13 days Each Calf received Genomic Evaluation within 2 weeks of Registration

| 65 - all samples                                |                                |  |  |  |  |  |
|-------------------------------------------------|--------------------------------|--|--|--|--|--|
| Q Search by Tag:                                |                                |  |  |  |  |  |
| 61457<br>1457 F HO NGP<br>Genotype Pending Eval | BLUECARD ISSUED<br>06-May-2024 |  |  |  |  |  |
| 71458<br>M HO NGP<br>Genotype Pending Eval      | BLUECARD ISSUED<br>06-May-2024 |  |  |  |  |  |
| 61390<br>1390 F HO NGP<br>Genomic Evaluation    | BLUECARD ISSUED<br>01-Feb-2024 |  |  |  |  |  |
| 71391<br>1391 F HO NGP<br>Genomic Evaluation    | BLUECARD ISSUED<br>01-Feb-2024 |  |  |  |  |  |
| 81392<br>M HO NGP<br>Genomic Evaluation         | BLUECARD ISSUED<br>01-Feb-2024 |  |  |  |  |  |
| 91393<br>M HO NGP<br>Genomic Evaluation         | BLUECARD ISSUED<br>01-Feb-2024 |  |  |  |  |  |
| = 0                                             | <                              |  |  |  |  |  |