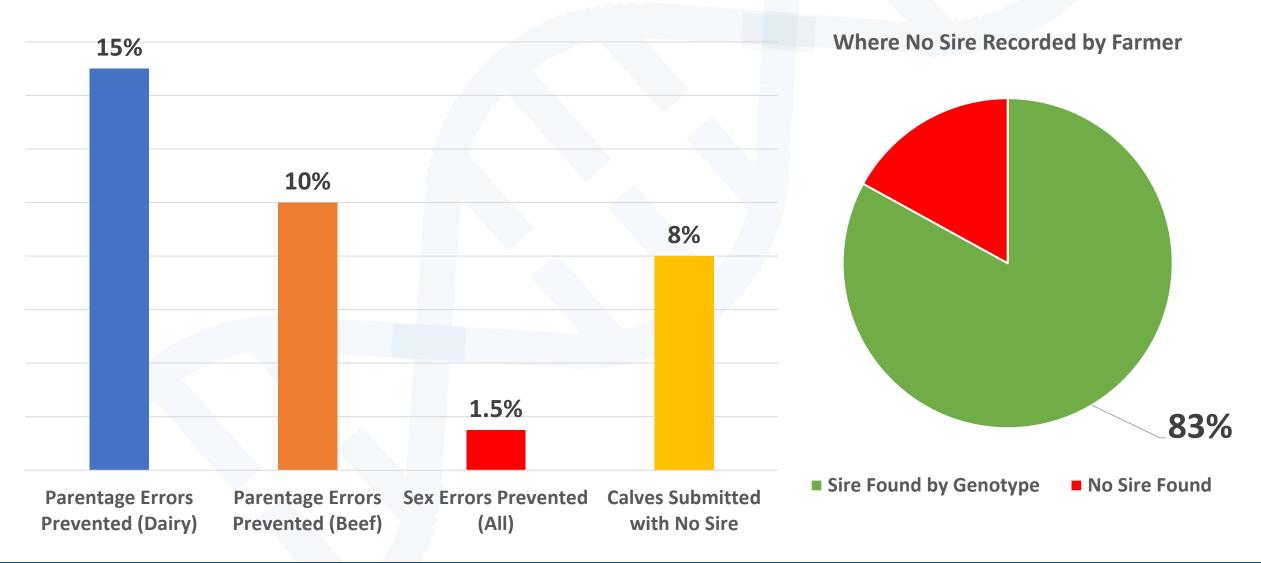

|                   |                                          |                   |
| Additional Genetic Delation<br>Rive Tog Readow<br>Proligions Ramo of Call | Arean<br>Desc Cal | Batan fire Oranis<br>O<br>Calming larvay |                   |
|                                                                           |                   |                                          | (correct) (careed |
| (TTT                                                                      |                   | 1111                                     | T                 |

An Roinn Talmhaíochta, Bia agus Mara Department of Agriculture, Food and the Marine



icbf



herdwatch AgriNet

FarmOps

Right Task, Right Time

Kingswood

Farm recording made easy

COMPUTING

icbf









### NGP Phase 2 (2024 – 2027) *Typical DNA Registration Timeline*



## Average Birth to Passport issued = 13 days Each Calf received Genomic Evaluation within 2 weeks of Registration



| 65 - all samples                                |                                |  |  |  |  |  |
|-------------------------------------------------|--------------------------------|--|--|--|--|--|
| Q Search by Tag:                                |                                |  |  |  |  |  |
| 61457<br>1457 F HO NGP<br>Genotype Pending Eval | BLUECARD ISSUED<br>06-May-2024 |  |  |  |  |  |
| 71458<br>M HO NGP<br>Genotype Pending Eval      | BLUECARD ISSUED<br>06-May-2024 |  |  |  |  |  |
| 61390<br>1390 F HO NGP<br>Genomic Evaluation    | BLUECARD ISSUED<br>01-Feb-2024 |  |  |  |  |  |
| 713