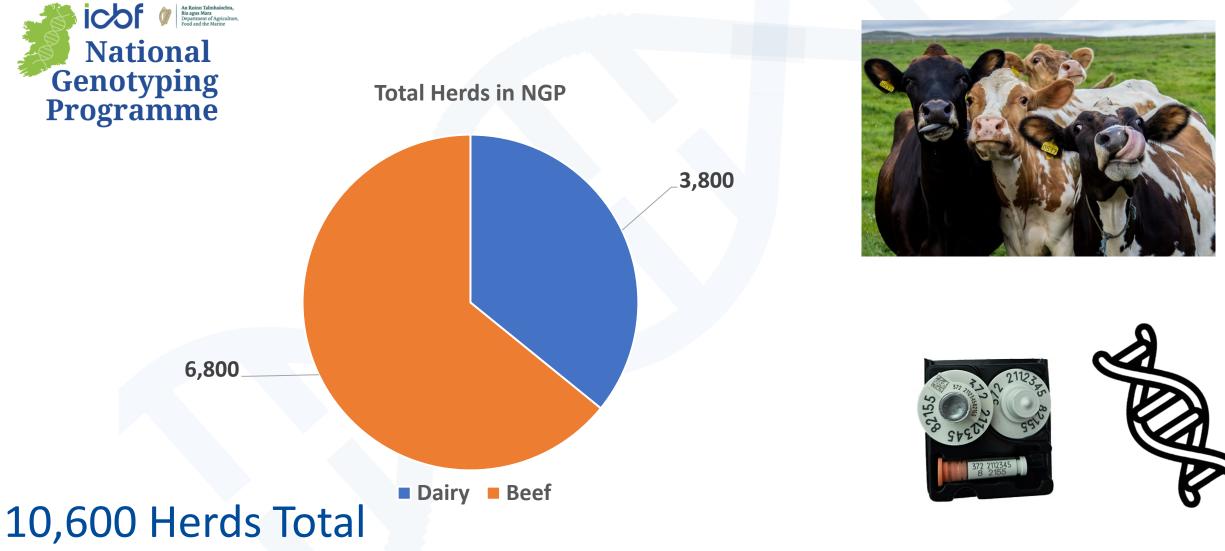

## Level of Genotyping Up to 2023

Percentage of National Suckler Herd Genotyped

2023

## >3 Million Genotypes Total

350-400K New Genotypes/Year from Government Schemes (BDGP and SCEP)

## Level of Genotyping Up to 2023

Percentage of National Suckler Herd Genotyped 2023 60% Percentage of National Dairy Herd Genotyped 2023