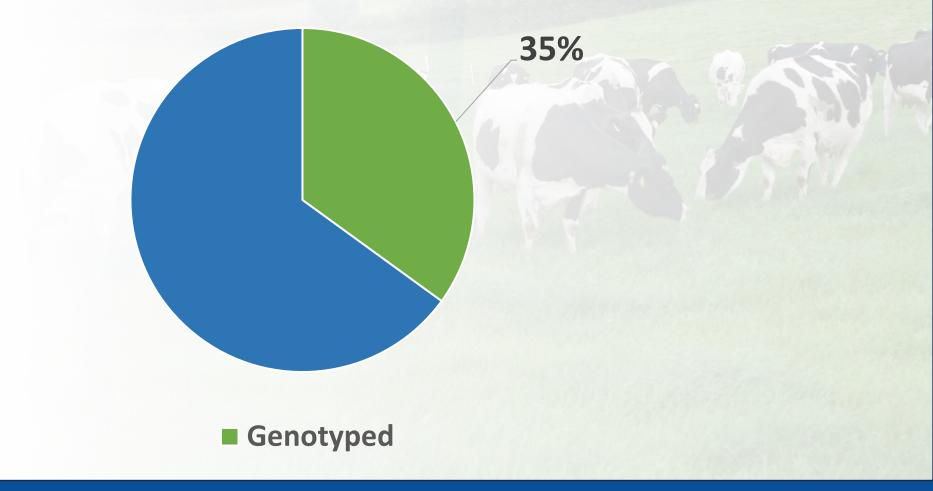

### Percentage of National Suckler Herd Genotyped 2023

Percentage of National Suckler Herd Genotyped After NGP Phase 1

Percentage of National Dairy Herd Genotyped 2023

Percentage of National Dairy Herd Genotyped After NGP Phase 1

### 35% of all calves!

Calf Sample Processing Forecast vs Actual 2024 (per week)

31

.

| Parantar Doran<br>Is an Entropy baseder 1 <del>0</del>                    |                   | ¥ 0                                      |                   |
|---------------------------------------------------------------------------|-------------------|------------------------------------------|-------------------|
| ter fog kulter<br>Ker foge                                                |                   |                                          |                   |
| Additional Genetic Delation<br>Rive Tog Readow<br>Proligions Ramo of Call | Arean<br>Desc Cal | Batan fire Oranis<br>O<br>Calming larvay |                   |
|                                                                           |                   |                                          | (correct) (careed |
| (TTT                                                                      |                   | 1111                                     | T                 |