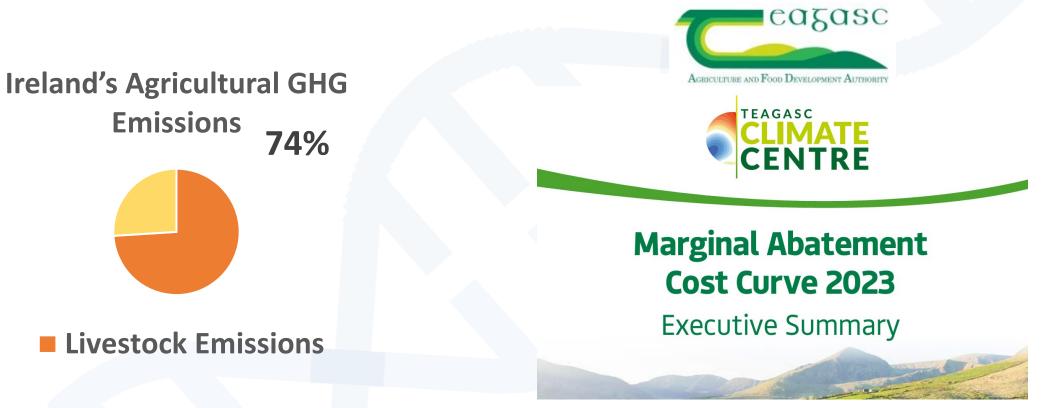

## icoff Unlocking Genetic Potential: The National Genotyping Programme

### **Mark Waters**



An Roinn Talmhaíochta, Bia agus Mara Department of Agriculture, Food and the Marine

13<sup>th</sup> May 2024



### **Ireland's Total GHG Emissions**



### Targeted Emissions Reduction



### **Ireland's Total GHG Emissions**



### Agricultural Emissions



### Ireland's Agricultural GHG Emissions









## Breeding = Win Win!



## The Effect of Genomics on Genetic Gain

Average EBI and Beef Euro-Star Indexes Over Time





### **Rewards of Genotyping**



# 400%!







## Where Are We Starting From?





## Level of Genotyping Up to 2023

Percentage of National Suckler Herd Genotyped

2023

## >3 Million Genotypes Total

350-400K New Genotypes/Year from Government Schemes (BDGP and SCEP)



## Level of Genotyping Up to 2023

Percentage of National Suckler Herd Genotyped 2023 60% Percentage of National Dairy Herd Genotyped 2023





## How Do We Get to Fully Genotyped?





## DNA Calf Registration System Typical DNA Registration Timeline





**Department of Agriculture** 

### **DNA Calf Registration Pilots**





## **DNA Calf Registration Pilots**









### Data Integration and