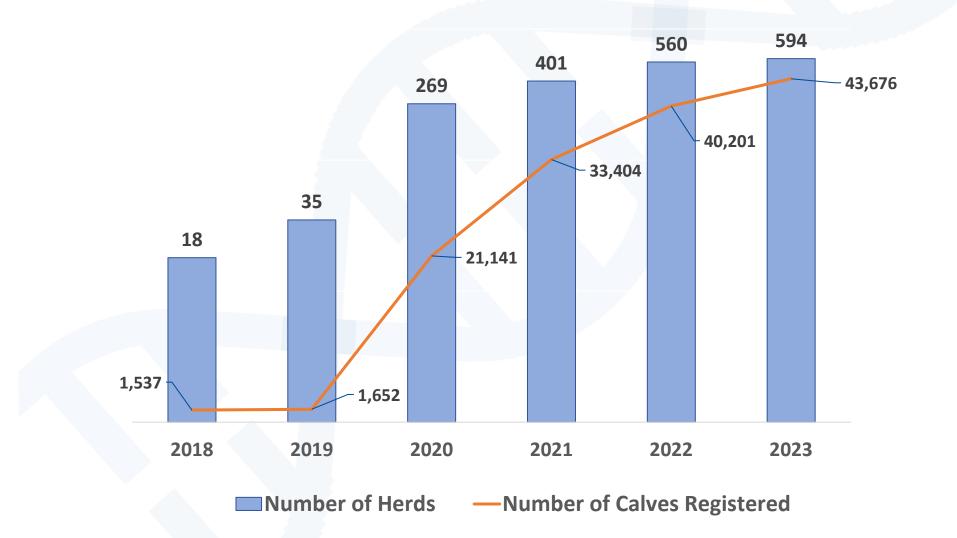

Agricultural Emissions



### Ireland's Agricultural GHG Emissions









## Breeding = Win Win!



## The Effect of Genomics on Genetic Gain

Average EBI and Beef Euro-Star Indexes Over Time





### **Rewards of Genotyping**



# 400%!







## Where Are We Starting From?





## Level of Genotyping Up to 2023

Percentage of National Suckler Herd Genotyped

2023

## >3 Million Genotypes Total

350-400K New Genotypes/Year from Government Schemes (BDGP and SCEP)



## Level of Genotyping Up to 2023

Percentage of National Suckler Herd Genotyped 2023 60% Percentage of National Dairy Herd Genotyped 2023





## How Do We Get to Fully Genotyped?





## DNA Calf Registration System Typical DNA Registration Timeline





**Department of Agriculture** 

### **DNA Calf Registration Pilots**





## **DNA Calf Registration Pilots**









### Data Integration and Transfer

### Reduced Turnaround Times

"Double Tissue" Calf Tags





### National Genotyping Programme (NGP)



An Roinn Talmhaíochta, Bia agus Mara Department of Agriculture, Food and the Marine

National Genotyping Programme



### National Genotyping Programme (NGP)



## Launched June 2023

icbf



An Roinn Talmhaíochta, Bia agus Mara Department of Agriculture, Food and the Marine







16

### NGP Phase 1 - 2023













### NGP Phase 1 - 2023

18



icbf



Sony DAB Radio Now Playing: Pop Song SLEEP 11:30

### NGP Phase 1 - 2023





### NGP Phase 1 – 2023

NGP Phase 1 Genotypes Reported by Week



20



>4 Million Genotypes Total

### 620K Genomic Evals Published at once – Jan 2024

|