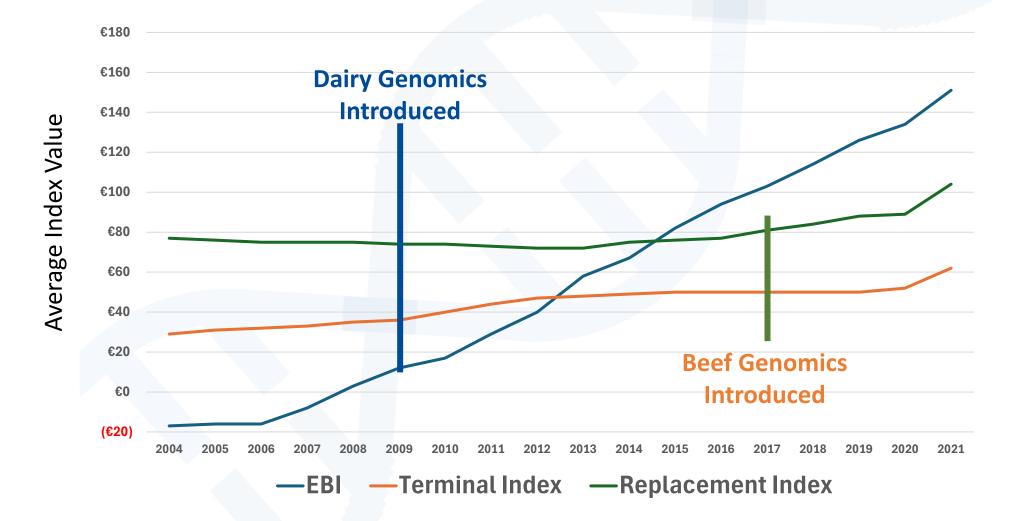

## The Effect of Genomics on Genetic Gain

Average EBI and Beef Euro-Star Indexes Over Time