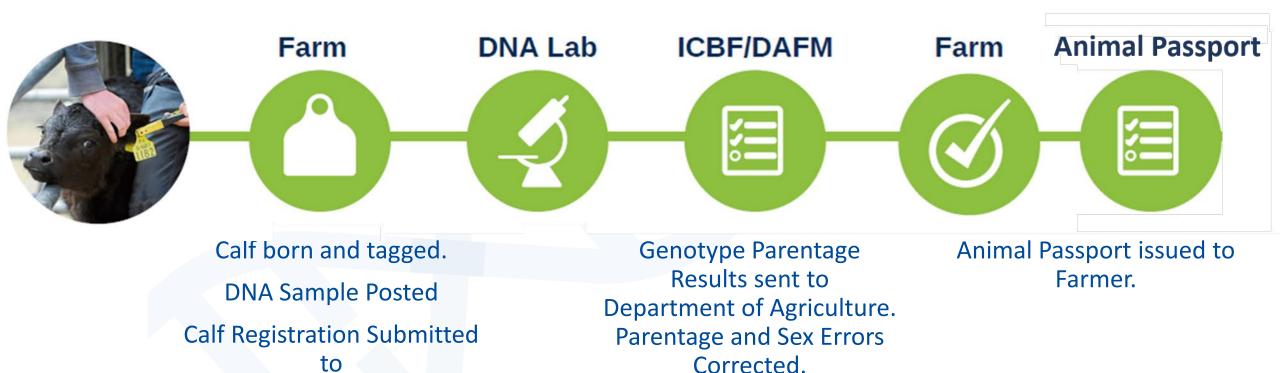

## DNA Calf Registration System Typical DNA Registration Timeline

**Department of Agriculture** 

### NGP Phase 2 (2024 – 2027) *Typical DNA Registration Timeline*