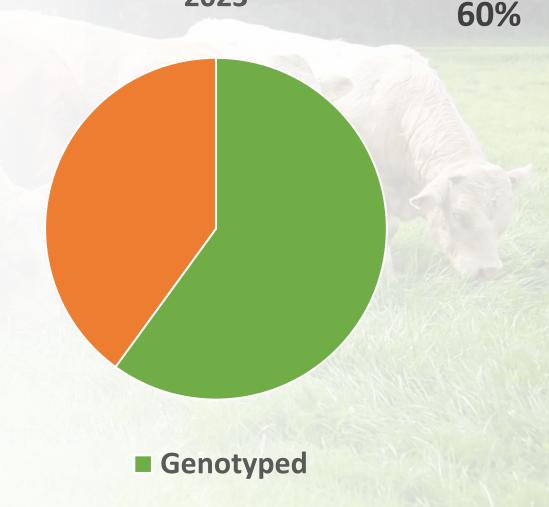

## Level of Genotyping Up to 2023

Percentage of National Suckler Herd Genotyped 2023 60% Percentage of National Dairy Herd Genotyped 2023

### Percentage of National Suckler Herd Genotyped 2023

Percentage of National Suckler Herd Genotyped After NGP Phase 1

Percentage of National Dairy Herd Genotyped 2023

Percentage of National Dairy Herd Genotyped After NGP Phase 1