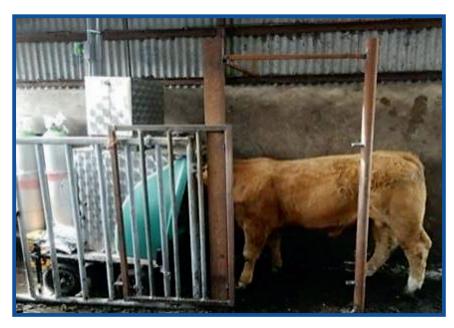

Methane data is captured using a Greenfeed system (pictured). Animals are enticed to use the system with small amounts of meal that drops at set intervals. The animal is then identified by the Greenfeed machine through its RFID tag. As the animal consumes the feed, the air surrounding the animal's head, including that of which is exhaled is extracted via a fan. It is then passed by sensors and a value for each animal's methane emissions are determined.