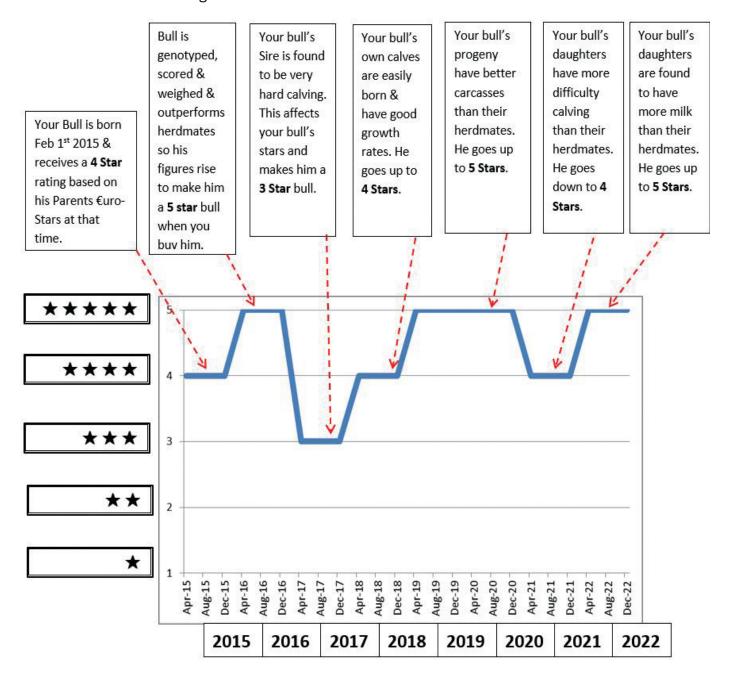

## **Genetic Gain**

€uro-Stars, genotyping, BDGP, SCEP etc are all important bolts in our national breeding machine. These breeding indexes and schemes all have the same simple objective and that is to move the national herd in a certain direction for certain traits i.e. to increase the number of animals with favourable genes for these traits and decrease those who are pulling in the wrong direction.

Like any national initiatives they have their supporters and detractors who have very valid questions and concerns. So, a very fair question to ask is have these breeding initiatives worked? To answer this question you have to see what trends animals are showing nationally. You need to see if they are getting naturally better for the traits that you are giving them higher €uro-Star index figures for. The following graphs show that the cattle breeding initiatives in Ireland are delivering real actual genetic improvements in animals in farms nationwide.

The 'Replacement Index' values of 1st calved heifers into the national suckler herd every year has been steadily improving.

Maternal & Terminal traits improving together.

- €uro-Stars have not reduced the quality of animals coming out of our suckler herds.
- 2013-2022 slaughter data:
  - Increase of 13kg in carcass weight.
  - 44 days younger age of slaughter.
  - Conformation 'R=' throughout.