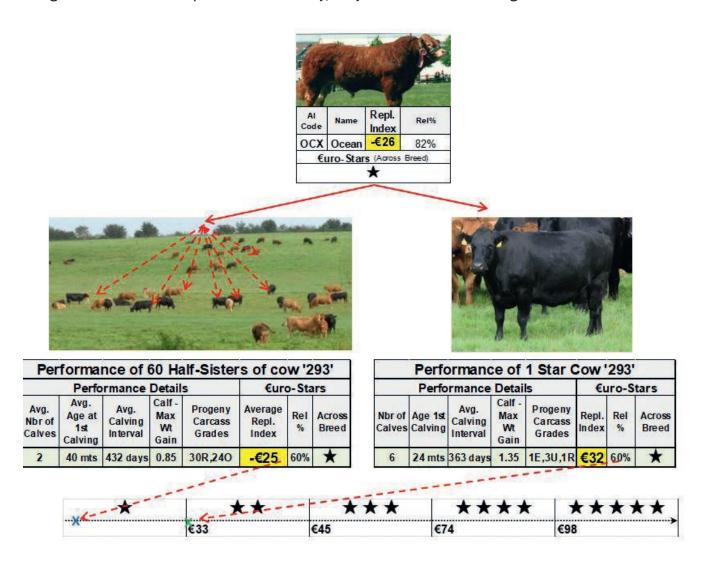

#### **€uro-Stars**

The actual €uro-Stars just make the €uro Index values visually easy to understand. The €uro-Stars show where the animal's genetic index ranks (top 20%, bottom 20% etc).

| €uro-Star Rankings |         |                                           |  |  |  |  |  |  |  |
|--------------------|---------|-------------------------------------------|--|--|--|--|--|--|--|
| ****               | 5 Stars | Genetic Index is in the top 20%           |  |  |  |  |  |  |  |
| ****               | 4 Stars | Genetic Index is in the top 40%           |  |  |  |  |  |  |  |
| ***                | 3 Stars | Average Genetic Index                     |  |  |  |  |  |  |  |
| **                 | 2 Stars | Genetic Index is in the <b>bottom 40%</b> |  |  |  |  |  |  |  |
| *                  | 1 Star  | Genetic Index is in the <b>bottom 20%</b> |  |  |  |  |  |  |  |