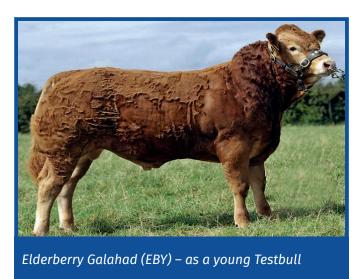

## EBY & ZAG - Taking progeny testing to the limit

'Elderberry Galahad' was born on the 26 of September 2011 and was purchased and began his progeny testing with 'Dovea Genetics' in 2012. His successful AI career has coincided with the growth of the ICBF database over the years. He has sired nearly 80,000 calve in the ICBF database to-date. He is a great example of just how wide reaching the database has become in terms of the volume and variety of traits recorded on a bull's progeny. His longevity is a testament to the demand for his straws due to the quality of his progeny combined with his own good health and great care in Dovea. Another Limousin AI bull, of the same age, 'Castleview Gazelle' (ZAG) is another great example of the power of the database. He has 120,000 calves registered on the ICBF database. For living beef AI Bulls such as 'EBY' and 'ZAG' to have amassed so many progeny test records would be unrivalled worldwide.