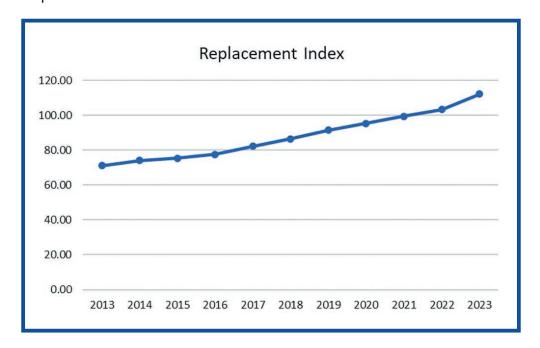

The 'Replacement Index' values of 1st calved heifers into the national suckler herd every year has been steadily improving.

Maternal & Terminal traits improving together.

- €uro-Stars have not reduced the quality of animals coming out of our suckler herds.
- 2013-2022 slaughter data:
  - Increase of 13kg in carcass weight.
  - 44 days younger age of slaughter.
  - Conformation 'R=' throughout.