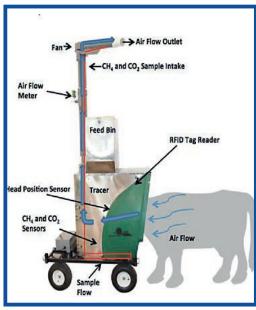

Methane data is captured using a Greenfeed system (pictured). Animals are enticed to use the system with small amounts of meal that drops at set intervals. The animal is then identified by the Greenfeed machine through its RFID tag. As the animal consumes the feed, the air surrounding the animal's head, including that of which is exhaled is extracted via a fan. It is then passed by sensors and a value for each animal's methane emissions are determined.