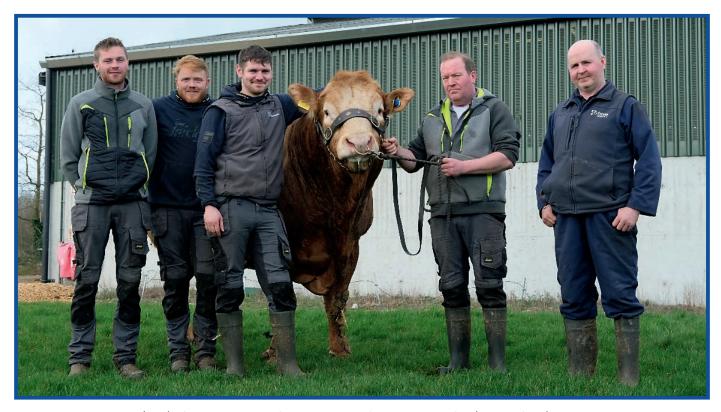

# THE BULLETIN

ICBF Genetics Newsletter - April 2023

pdonnellan@icbf.com

'Elderberry Galahad' (EBY) pictured recently in Dovea Genetics AI Centre with (left to right): Denis Brereton, Tony Cantwell, Conor O'Meara, Andy Bourke & Michael Kiely.