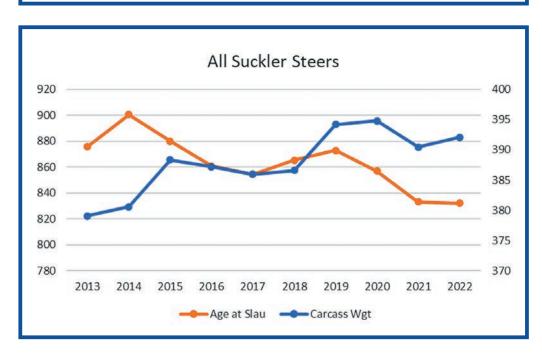

The 'Replacement Index' values of 1st calved heifers into the national suckler herd every year has been steadily improving.

Maternal & Terminal traits improving together.

- €uro-Stars have not reduced the quality of animals coming out of our suckler herds.
- 2013-2022 slaughter data:
  - Increase of 13kg in carcass weight.
  - 44 days younger age of slaughter.
  - Conformation 'R=' throughout.