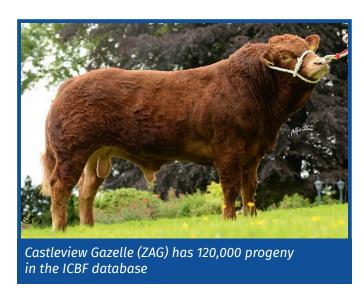

## EBY & ZAG - Taking progeny testing to the limit

'Elderberry Galahad' was born on the 26 of September 2011 and was purchased and began his progeny testing with 'Dovea Genetics' in 2012. His successful AI career has coincided with the growth of the ICBF database over the years. He has sired nearly 80,000 calve in the ICBF database to-date. He is a great example of just how wide reaching the database has become in terms of the volume and variety of traits recorded on a bull's progeny. His longevity is a testament to the demand for his straws due to the quality of his progeny combined with his own good health and great care in Dovea. Another Limousin AI bull, of the same age, 'Castleview Gazelle' (ZAG) is another great example of the power of the database. He has 120,000 calves registered on the ICBF database. For living beef AI Bulls such as 'EBY' and 'ZAG' to have amassed so many progeny test records would be unrivalled worldwide.

Other living Beef AI Bulls who are also good examples at showing just how effective the ICBF database has become at recording large volumes of important data are listed below:

| Top 10 Living Beef Al Bulls - number of progeny in the |                                                                                                                                                               |                                                                                                                                                                                                                                              |  |  |  |  |  |  |  |
|--------------------------------------------------------|---------------------------------------------------------------------------------------------------------------------------------------------------------------|----------------------------------------------------------------------------------------------------------------------------------------------------------------------------------------------------------------------------------------------|--|--|--|--|--|--|--|
| ICBF Da                                                | tabase                                                                                                                                                        |                                                                                                                                                                                                                                              |  |  |  |  |  |  |  |
| Name                                                   | Breed                                                                                                                                                         | Calves                                                                                                                                                                                                                                       |  |  |  |  |  |  |  |
| Castleview Gazelle                                     | Limousin                                                                                                                                                      | 121009                                                                                                                                                                                                                                       |  |  |  |  |  |  |  |
| Elderberry Galahad                                     | Limousin                                                                                                                                                      | 78133                                                                                                                                                                                                                                        |  |  |  |  |  |  |  |
| Intelagri Matteo ET                                    | Angus                                                                                                                                                         | 47481                                                                                                                                                                                                                                        |  |  |  |  |  |  |  |
| Ewdenvale Ivor                                         | Limousin                                                                                                                                                      | 39890                                                                                                                                                                                                                                        |  |  |  |  |  |  |  |
| Moondharrig Knell                                      | Limousin                                                                                                                                                      | 36439                                                                                                                                                                                                                                        |  |  |  |  |  |  |  |
| Lapon                                                  | Charolais                                                                                                                                                     | 22410                                                                                                                                                                                                                                        |  |  |  |  |  |  |  |
| Conmelvin Ollie                                        | Hereford                                                                                                                                                      | 18185                                                                                                                                                                                                                                        |  |  |  |  |  |  |  |
| Liss Brendan P465                                      | Angus                                                                                                                                                         | 17567                                                                                                                                                                                                                                        |  |  |  |  |  |  |  |
| Portauns Volcano P643                                  | Angus                                                                                                                                                         | 15618                                                                                                                                                                                                                                        |  |  |  |  |  |  |  |
| Fisher 1 Profile P456                                  | Hereford                                                                                                                                                      | 15464                                                                                                                                                                                                                                        |  |  |  |  |  |  |  |
|                                                        | Name Castleview Gazelle Elderberry Galahad Intelagri Matteo ET Ewdenvale Ivor Moondharrig Knell Lapon Conmelvin Ollie Liss Brendan P465 Portauns Volcano P643 | Name Breed Castleview Gazelle Limousin Elderberry Galahad Limousin Intelagri Matteo ET Angus Ewdenvale Ivor Limousin Moondharrig Knell Limousin Lapon Charolais Conmelvin Ollie Hereford Liss Brendan P465 Angus Portauns Volcano P643 Angus |  |  |  |  |  |  |  |