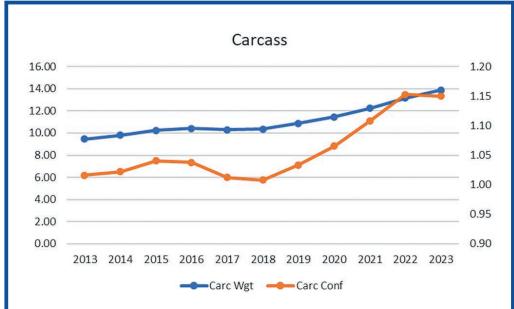

The 'Replacement Index' values of 1st calved heifers into the national suckler herd every year has been steadily improving.

Maternal & Terminal traits improving together.

- €uro-Stars have not reduced the quality of animals coming out of our suckler herds.
- 2013-2022 slaughter data:
  - Increase of 13kg in carcass weight.
  - 44 days younger age of slaughter.
  - Conformation 'R=' throughout.