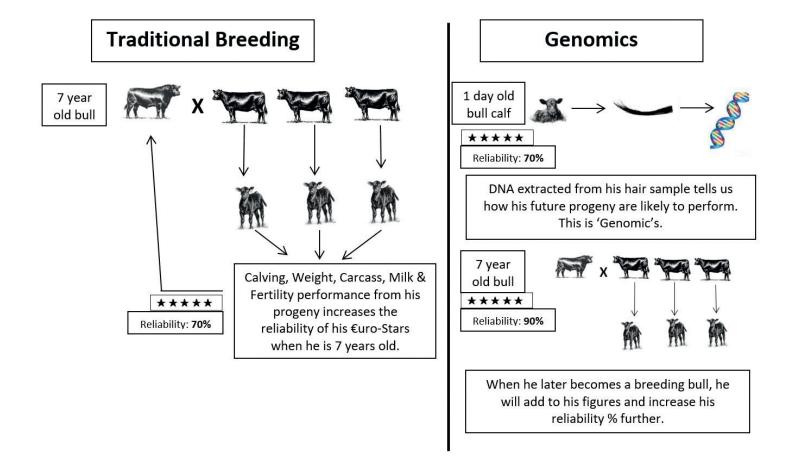

The nature in which the bull's semen is distributed and the range of data recorded on their calves makes Gene Ireland an internationally recognized evaluation program in terms of the levels of 'reliability %' that it is able to achieve for so many traits in actual commercial farm situations.

#### **Gene Ireland**

A 'Yes' in this column indicates that the bull was progeny tested through the Gene Ireland maternal progeny test programme. This is a programme where ICBF contacts beef farmers and coordinates the distribution of the semen and collection of data on those bulls daughters. This programme results in bull's receiving extremely accurate evaluations without excessive amounts of semen having to be dispatched while they are still genetically unproven.