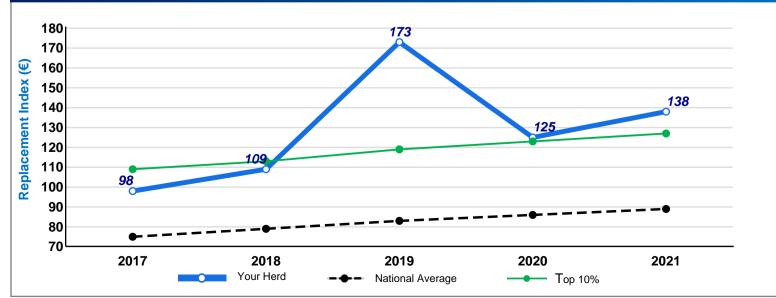

1. Replacement Index (Cows)

2. Replacement Index (1st Calvers)

This report has been prepared by ICBF in good faith on the basis of information provided to it. No representation or warranty expressed or implied is made or given by ICBF as to the accuracy, reliability, completeness of this Report. ICBF shall not be liable for any losses (whether direct or indirect), damages, costs or expenses whatsoever, incurred or arising from any use of or reliance on this Report or the information contained in it by any person

## 7. 2021 Key Performance Indicators

|                                    | Your herd Average | National Average | Top 10%  | *Your National rank |
|------------------------------------|-------------------|------------------|----------|---------------------|
| 1. Replacement Index (Cows)        | €135              | €85              | €109     | 98%                 |
| 2. Replacement Index (1st Calvers) | €138              | €89              | €127     | 94%                 |
| 3. Herd Calving Interval           | 367 days          | 395 days         | 360 days | 80%                 |
| 4. Calves per Cow per Year         | 1.05              | 0.86             | 1.01     | 95%                 |
| 5. Heifers Calved 22-26 months     | 100%              | 23%              | 75%      | N/A                 |
| 6. Six Week Calving Rate Spring    | 92%               | 54%              | 96%      | 75%                 |