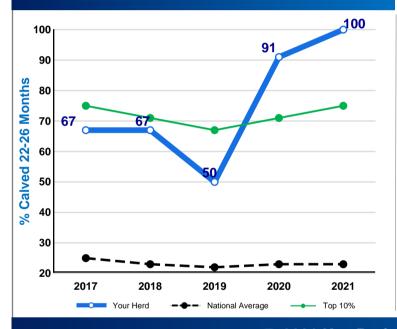

3. Herd Calving Interval

4. Calves per Cow per Year

5. Heifers Calved 22-26 Months

## 7. 2021 Key Performance Indicators

|                                    | Your herd Average | National Average | Top 10%  | *Your National rank |
|------------------------------------|-------------------|------------------|----------|---------------------|
| 1. Replacement Index (Cows)        | €135              | €85              | €109     | 98%                 |
| 2. Replacement Index (1st Calvers) | €138              | €89              | €127     | 94%                 |
| 3. Herd Calving Interval           | 367 days          | 395 days         | 360 days | 80%                 |
| 4. Calves per Cow per Year         | 1.05              | 0.86             | 1.01     | 95%                 |
| 5. Heifers Calved 22-26 months     | 100%              | 23%              | 75%      | N/A                 |
| 6. Six Week Calving Rate Spring    | 92%               | 54%              | 96%      | 75%                 |