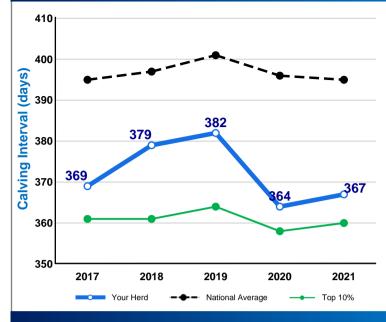

3. Herd Calving Interval

4. Calves per Cow per Year

5. Heifers Calved 22-26 Months

## 7. 2021 Key Performance Indicators

|                                    | Your herd Average | National Average | Top 10%  | *Your National rank |
|------------------------------------|-------------------|------------------|----------|---------------------|
| 1. Replacement Index (Cows)        | €135              | €85              | €109     | 98%                 |
| 2. Replacement Index (1st Calvers) | €138              | €89              | €127     | 94%                 |
| 3. Herd Calving Interval           | 367 days          | 395 days         | 360 days | 80%                 |
| 4. Calves per Cow per Year         | 1.05              | 0.86             | 1.01     | 95%                 |
| 5. Heifers Calved 22-26 months     | 100%              | 23%              | 75%      | N/A                 |
| 6. Six Week Calving Rate Spring    | 92%               | 54%              | 96%      | 75%                 |