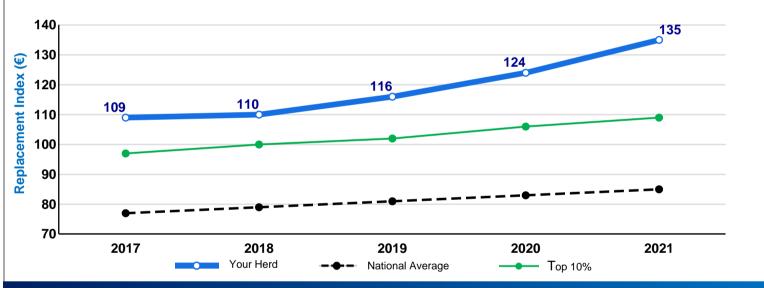

1. Replacement Index (Cows)

2. Replacement Index (1st Calvers)

This report has been prepared by ICBF in good faith on the basis of information provided to it. No representation or warranty expressed or implied is made or given by ICBF as to the accuracy, reliability, completeness of this Report. ICBF shall not be liable for any losses (whether direct or indirect), damages, costs or expenses whatsoever, incurred or arising from any use of or reliance on this Report or the information contained in it by any person

## 7. 2021 Key Performance Indicators

|                                    | Your herd Average | National Average | Top 10%  | *Your National rank |
|------------------------------------|-------------------|------------------|----------|---------------------|
| 1. Replacement Index (Cows)        | €135              | €85              | €109     | 98%                 |
| 2. Replacement Index (1st Calvers) | €138              | €89              | €127     | 94%                 |
| 3. Herd Calving Interval           | 367 days          | 395 days         | 360 days | 80%                 |
| 4. Calves per Cow per Year         | 1.05              | 0.86             | 1.01     | 95%                 |
| 5. Heifers Calved 22-26 months     | 100%              | 23%              | 75%      | N/A                 |
| 6. Six Week Calving Rate Spring    | 92%               | 54%              | 96%      | 75%                 |