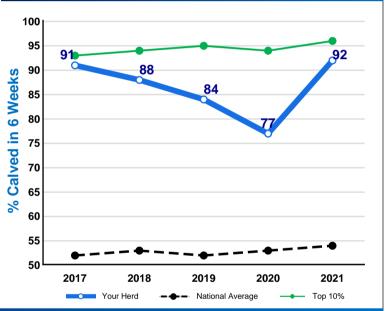

## 6. Six-week Calving Rate Spring

## 7. 2021 Key Performance Indicators

|                                    | Your herd Average | National Average | Top 10%  | *Your National rank |
|------------------------------------|-------------------|------------------|----------|---------------------|
| 1. Replacement Index (Cows)        | €135              | €85              | €109     | 98%                 |
| 2. Replacement Index (1st Calvers) | €138              | €89              | €127     | 94%                 |
| 3. Herd Calving Interval           | 367 days          | 395 days         | 360 days | 80%                 |
| 4. Calves per Cow per Year         | 1.05              | 0.86             | 1.01     | 95%                 |
| 5. Heifers Calved 22-26 months     | 100%              | 23%              | 75%      | N/A                 |
| 6. Six Week Calving Rate Spring    | 92%               | 54%              | 96%      | 75%                 |