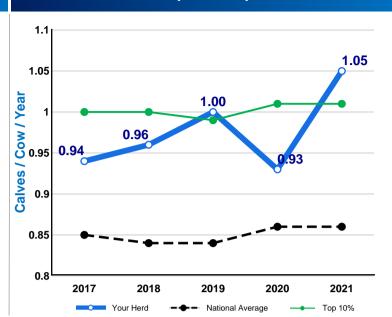

3. Herd Calving Interval

4. Calves per Cow per Year

5. Heifers Calved 22-26 Months

## 7. 2021 Key Performance Indicators

|                                    | Your herd Average | National Average | Top 10%  | *Your National rank |
|------------------------------------|-------------------|------------------|----------|---------------------|
| 1. Replacement Index (Cows)        | €135              | €85              | €109     | 98%                 |
| 2. Replacement Index (1st Calvers) | €138              | €89              | €127     | 94%                 |
| 3. Herd Calving Interval           | 367 days          | 395 days         | 360 days | 80%                 |
| 4. Calves per Cow per Year         | 1.05              | 0.86             | 1.01     | 95%                 |
| 5. Heifers Calved 22-26 months     | 100%              | 23%              | 75%      | N/A                 |
| 6. Six Week Calving Rate Spring    | 92%               | 54%              | 96%      | 75%                 |