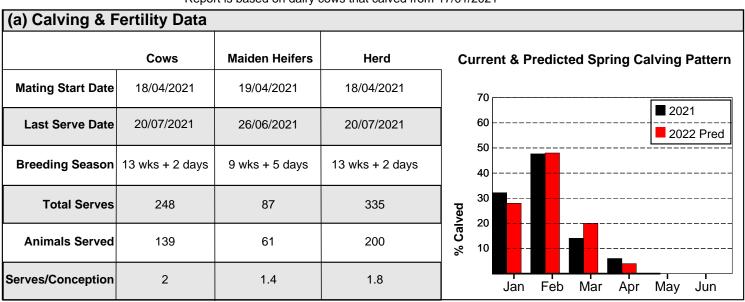

## End of Season Fertility Report Spring 2021

**Report Date:** 02/12/2021

Herd Owner: Herd Number:

Report is based on dairy cows that calved from 17/01/2021