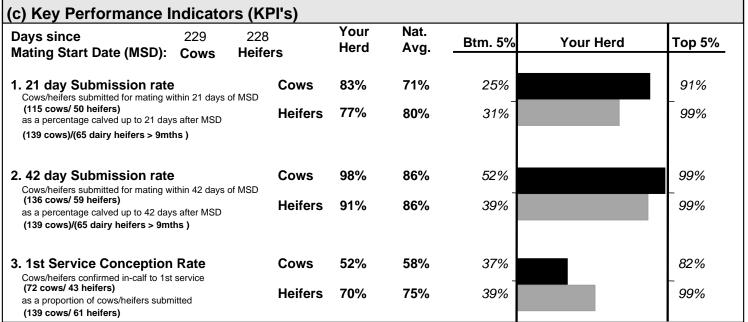

## End of Season Fertility Report Spring 2021

**Report Date:** 02/12/2021

Herd Owner: Herd Number:

Report is based on dairy cows that calved from 17/01/2021