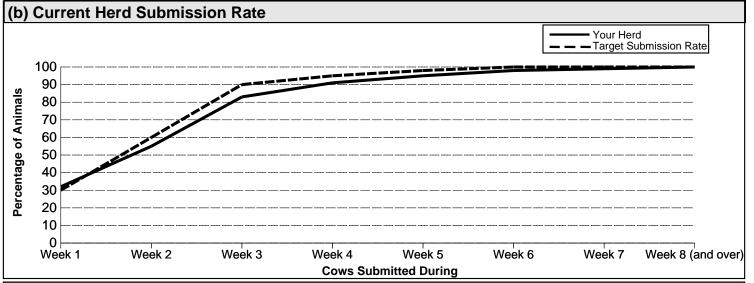

## End of Season Fertility Report Spring 2021

**Report Date:** 02/12/2021

Herd Owner: Herd Number:

Report is based on dairy cows that calved from 17/01/2021