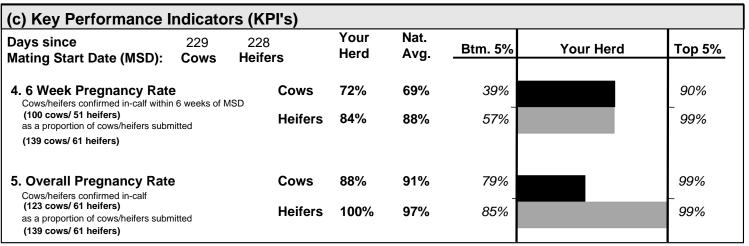

## End of Season Fertility Report Spring 2021

**Report Date:** 02/12/2021

Herd Owner: Herd Number:

Report is based on dairy cows that calved from 17/01/2021