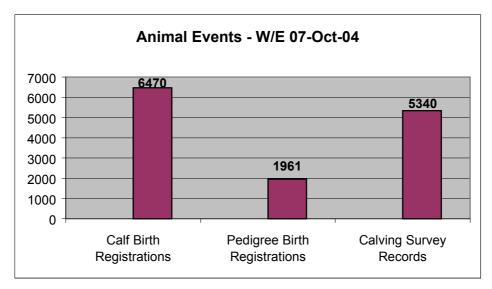

110

| 3 | Tully                                                                                                                             | Tully Intake October | 2004 |
|---|-----------------------------------------------------------------------------------------------------------------------------------|----------------------|------|
| • | Health test results for the October intake are back. A total of 110                                                               | Breed                | No   |
|   | bulls are in Tully and will start test on Thursday 21st October.                                                                  | Angus                | 8    |
|   | The quality of bulls across all breeds are up on last year and this in the heat intelests are up on last year and this            | Aubrac               | 1    |
|   | is the best intake to come into Tully under ICBF to-date. This is<br>the intake for the March sale 2005. A break down by breed is | Belgian Blue         | 5    |
|   | shown in this table.                                                                                                              | Charolais            | 30   |
|   | All annlighting for the Neverther intelse are healt increations                                                                   | Hereford             | 8    |
| • | All applications for the November intake are back, inspections will start on $22^{nd}$ October.                                   | Limousin             | 26   |
|   |                                                                                                                                   | Piemontese           | 1    |
| • | A group of 25 commercial beef farmers from Wicklow will visit                                                                     | Saler                | 4    |
|   | Tully on Wednesday the 20 <sup>th</sup> October.                                                                                  | Simmental            | 27   |