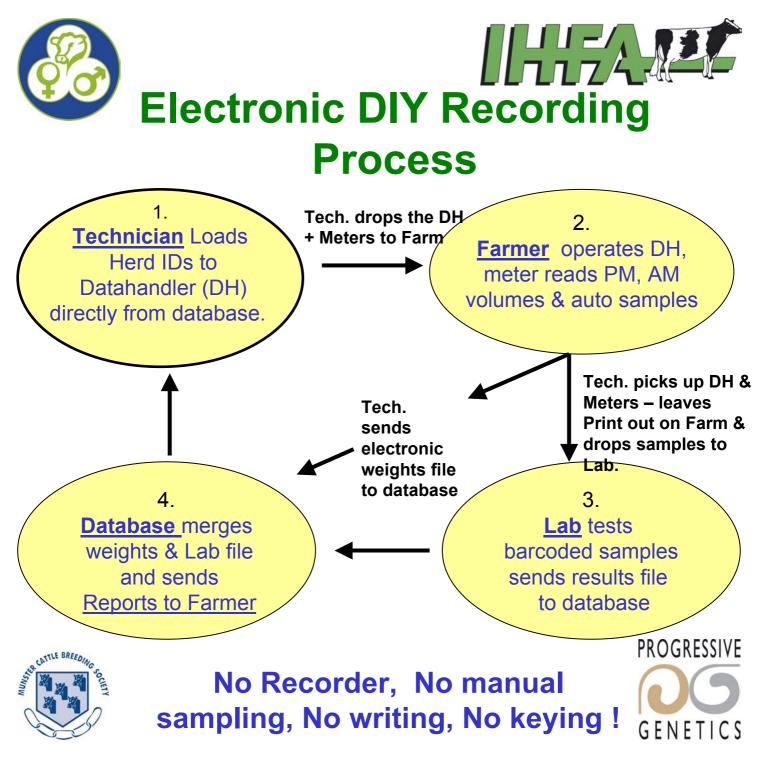

# Come and see the latest in Milk Recording....

- ✓ New DIY Technology
- ✓ Electronic Milk Recording
- ✓ *Paperless no writing!*
- ✓ Automatic Sampling
- ✓ Faster turnaround
- ✓ Streamlined to suit the modern farmer