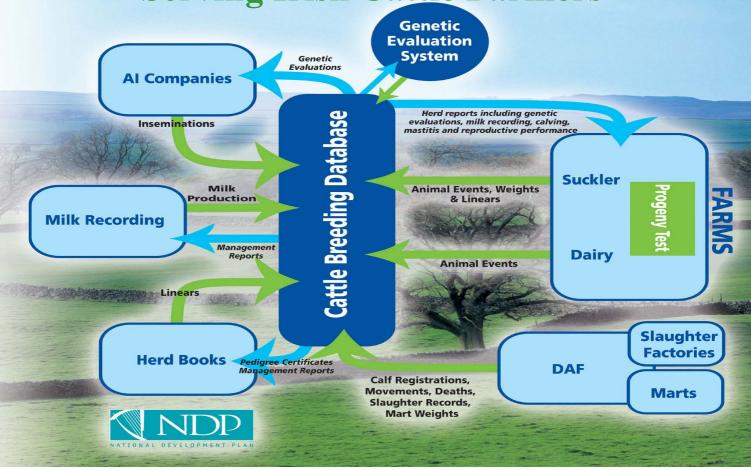

### One Database, Many Partners less duplication and cost for farmers

## Cattle Breeding Database Serving Irish Cattle Farmers

| EBI - ec                   |                    |                    |  |  |  |  |  |  |  |  |  |  |  |
|----------------------------|--------------------|--------------------|--|--|--|--|--|--|--|--|--|--|--|
| Traits                     | Economic<br>Values | Emphasis in<br>EBI |  |  |  |  |  |  |  |  |  |  |  |
| Milk - kg                  | <b>-€</b> 0.08     | 17%                |  |  |  |  |  |  |  |  |  |  |  |
| Fat - kg                   | € 1.50             | 12%                |  |  |  |  |  |  |  |  |  |  |  |
| Protein - kg               | € 5.22             | 31%                |  |  |  |  |  |  |  |  |  |  |  |
| Survival - %               | € 10.77            | 18%                |  |  |  |  |  |  |  |  |  |  |  |
| Calving<br>Interval - days | <b>-€</b> 7.09     | 22%                |  |  |  |  |  |  |  |  |  |  |  |