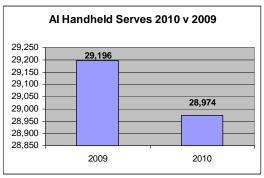

#### 4. Database

- **Note:** the birth registrations reported in these statistics are all facilitated by DAFF's AIM system.
- In the Suckler scheme, the number of 2009 born calves with meal introduced is 600,870 with the number of animals weaned at 511,580.
- All the Suckler Herds have had their Animal Events Notebooks and envelopes posted out. A complimentary Herdplus Beef Calving Report was included for all suckler participants.
- All the AI organisations have now had the 2010 Handheld Software updates completed. A few data issues from the migration are currently being dealt with.
- The final updates to the Beef €uro-Star catalogue have been completed this week. We will be in contact with some of the herdbooks next week in relation to testing.
- The updates to the Beef €uro-Star report and the Suckler Cow report are being completed. This is to reflect the split in milk and fertility in the latest evaluations.
- The graph shows Inseminations recorded on AI Handhelds in 2010 compared with 2009.