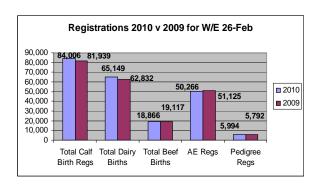

#### 4. Database

- **Note:** the birth registrations reported in these statistics are all facilitated by DAFF's AIM system.
- In the Suckler scheme, the number of 2009 born calves with meal introduced is 600,870 with the number of animals weaned at 511,580.
- All the Suckler Herds have had their Animal Events Notebooks and envelopes posted out. A complimentary Herdplus Beef Calving Report was included for all suckler participants.
- All the AI organisations have now had the 2010 Handheld Software updates completed. A few data issues from the migration are currently being dealt with.
- The final updates to the Beef €uro-Star catalogue have been completed this week. We will be in contact with some of the herdbooks next week in relation to testing.
- The updates to the Beef €uro-Star report and the Suckler Cow report are being completed. This is to reflect the split in milk and fertility in the latest evaluations.
- The graph shows Inseminations recorded on AI Handhelds in 2010 compared with 2009.