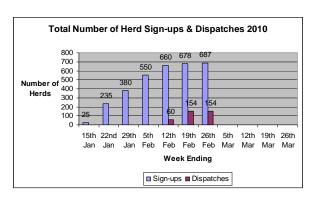

ls (EVG and RWB) reached the 700 straws mark this week
- RWB became the first Angus bull to be tested on G€N€ IR€LAND<sup>®</sup>.

| BREED  | 51  | SA  | SH  | HŁ  |
|--------|-----|-----|-----|-----|
| CODE   | HSY | BHU | CZB | AGI |
| STRAWS | 460 | 366 | 605 | 235 |

- **↓** Total bulls tested on G€N€IR€LAND<sup>®</sup> is now 33 spread across 7 different breeds.
- **Total straws sent out per bull currently on the panel are in the table.**

#### **Dairy**

- NCBC have put G€NE IR€LAND® semen distribution on hold subject to results of IBR testing conducted this week.
- Further recruitment of herds will not recommence until bull supply issues are alleviated.
- When ICBF receives the test result update from NCBC, we will immediately communicate status to the 2010 G€NE IR€LAND® farmers.







# Weekly Update 26<sup>th</sup> February 2010 Page 5 of 6



## 11. Milk Recording

## National Milk Recording Results by County - 10 day Period 16/02/10 to 26/02/10

|               |                          |                      |                         | ı                                 |                  |                         | ı                   |                |
|---------------|--------------------------|----------------------|-------------------------|-----------------------------------|------------------|-------------------------|---------------------|----------------|
|               | No.<br>Herds<br>Recorded | No. Cows<br>Recorded | Average<br>Herd<br>Size | Average<br>24hr<br>Milk<br>kg/Cow | Average<br>Fat % | Average<br>Protein<br>% | Average<br>F + P kg | Av