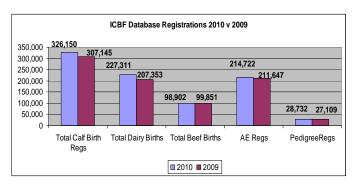

#### 4. Database

- **Note:** the birth registrations reported in these statistics are all facilitated by DAFF's AIM system.
- In the Suckler scheme, the number of 2009 born calves with meal introduced is 600,870 with the number of animals weaned at 511,580.
- All the Suckler Herds have had their Animal Events Notebooks and envelopes posted out. A complimentary Herdplus Beef Calving Report was included for all suckler participants.
- All the AI organisations have now had the 2010 Handheld Software updates completed. A few data issues from the migration are currently being dealt with.
- The final updates to the Beef €uro-Star catalogue have been completed this week. We will be in contact with some of the herdbooks next week in relation to testing.
- The updates to the Beef €uro-Star report and the Suckler Cow report are being completed. This is to reflect the split in milk and fertility in the latest evaluations.
- The graph shows Inseminations recorded on AI Handhelds in 2010 compared with 2009.