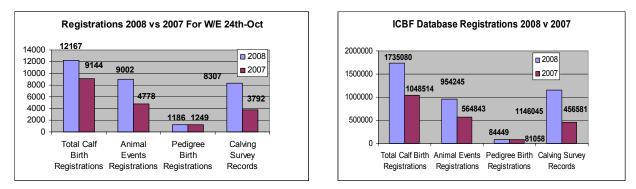

### 4 Database

- 506,084 inseminations have been received so far in 2008, compared with 356,304 in 2007 for the same period.
- The work on revamping the AI software for next season is continuing. Testing has continued, but has been slower than we would have liked. Munster AI will be the first company to go live on the new software.
- The number of calves with a meal feeding introduction has increased to 515,000, with just over 125,000 of these having been weaned.
- 4 The new development work on the Bull Search output has been finalised and will be live next week.
- Next Wednesday, an upgrade of the web-server infrastructure will be completed. In order to complete the work, the website will be unavailable from 6pm-10pm on Wednesday 29<sup>th</sup> Oct.
- The revamp of the Milk Recording system continues. The 'back-end' work is now almost completed, and the focus will switch to the design of the screens for inputting and data correction.
- 4 This week, work has begun on migrating the Sheep Performance system to the Sheep Ireland database.