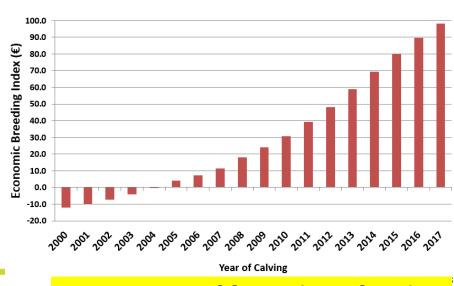

#### **EBI of Cow-Year Calved**

Average EBI of first calving females has increased by €8/cow/year.