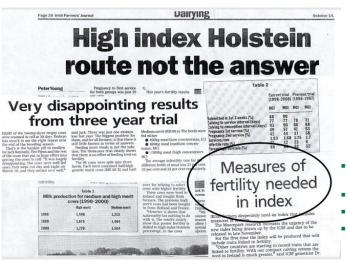

### Recent concerns – Role of Genomics

- Increasingly some farmers & industry stakeholders are questioning the role of genomics?
- Key concern is that young GS bulls are **NOT** performing as well as daughter proven bulls and farmers should consider reverting to using these older bulls.
- Are these concerns justified?