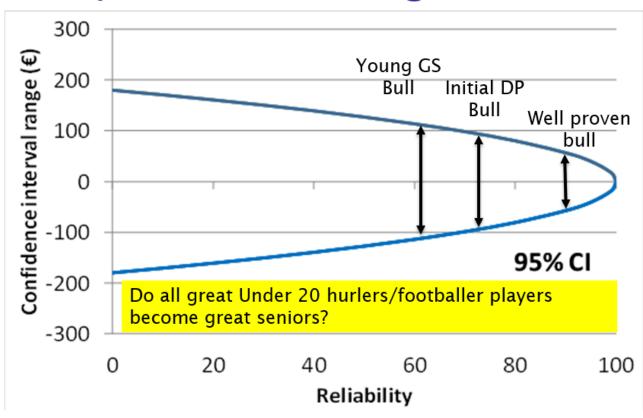

## Bull proofs will change over time.

- Previous work by Teagasc has indicated that proofs for individual bulls will change by;
- +/- €110 for young
   GS bull.
- +/- €90 for initial daughter proven bull.
- +/- €50 for a well proven bull.
- How much do bull proofs change and does this vary by category of bulls?