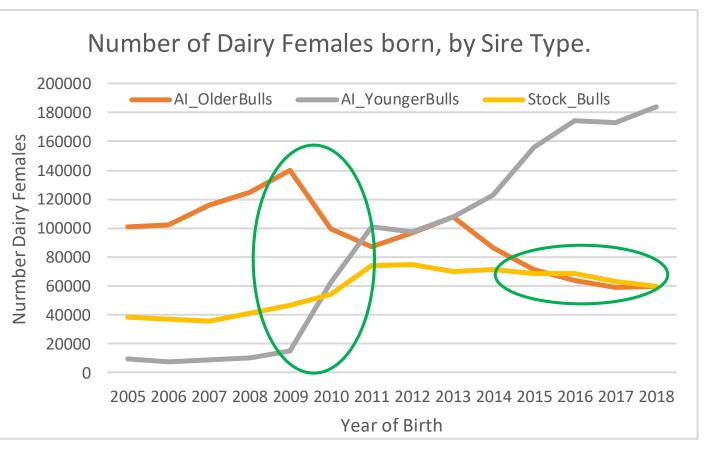

## Key Factors – Farmers confidence in technology (ii)

- Introduction of genomic selection technology (GS) in 2009 => immediate increase in use of younger (GS) bulls.
  - Increase in reliability of young bull proofs from 30% to 50%+ (equivalent to 30 progeny records).
- 75% of dairy AI in Ireland now to younger GS bulls.
- Older "well proven" bulls declining.
- Stock bulls also declining slightly.