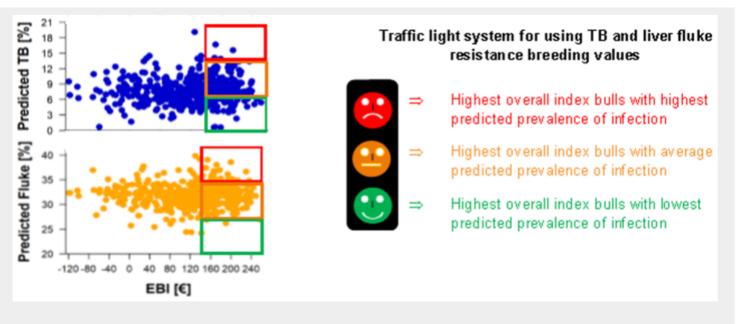

BALLYHOOLY MINSTREL   | 2008 | JE    | 0    | €196 | 95      | DP-IRL | 705   | €53  | 99      | €64       | 90       | 1419      | NCBC         |
| 251     | LCM  | (IG) LAURAGH CAMELOT       | 2009 | НО    | 91   | €187 | 96      | DP-IRL | 2196  | €85  | 99      | €54       | 94       | 5357      | NCBC         |
| 285     | MJD  | MAXWELLS DAN JAZZMAN S2F   | 2005 | FR    | 44   | €177 | 96      | DP-IRL | 1453  | €94  | 99      | €43       | 93       | 3575      | Eurogene/LIC |
|         |      |                            | 2009 |       |      | €208 | 96      |        |       | €77  | 99      | €71       | 93       |           |              |

Compared to the Top 20 Active bulls on EBI, these bulls are ~€70 lower in EBI.



## Proven for Female Fertility. What about new Traits?



- Figure 2. Optimum use of breeding values for resistance to TB and liver fluke is to select cattle that have the highest overall index which also have the lowest breeding values for TB and liver fluke resistance
- Also, of the top 20 proven bulls on female fertility, several are very poor for new traits that will be in EBI in the future, e.g., PSQ is in bottom 1% for TB resistance.
- What about other new traits in the future, e.g., GHG & climate?



# Summary

- EBI is delivering at farm level €0.04 €0.05/litre.
- 75% of AI usage is to GS bulls.
- Bull proofs will change: GS +/- €110, DP +/- €90. Use teams
  of high EBI bulls equally on your herd.
- Most DP-IRL bulls are not proven for fertility!
- Evidence of some level of over-prediction in GS proofs.
  - Consistent with experience fr