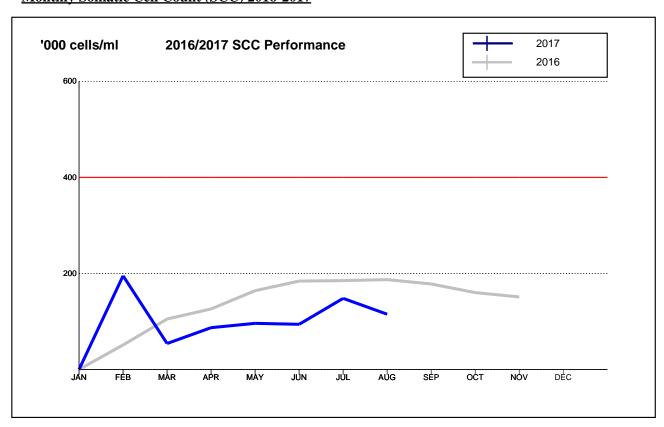

## Monthly Somatic Cell Count (SCC) 2016-2017

## **Dairy Herd Performance Report**

Jan - Aug 2017

Phone 023-8820452

**Herd Owner:** 

Designator: Manufacturing

**Supplier Number:** 

Table 1: Your Herds Milk Deliveries to Glanbia for 2016/2017

|        | Litres  |         |                 | Fat % |      |                 | Protein % |      |                 | SCC ('000) |      |                 | Total Cows |      |
|--------|---------|---------|-----------------|-------|------|-----------------|-----------|------|-----------------|------------|------|-----------------|------------|------|
| Month  | 2017    | 2016    | Diff<br>'16-'17 | 2017  | 2016 | Diff<br>'16-'17 | 2017      | 2016 | Diff<br>'16-'17 | 2017       | 2016 | Diff<br>'16-'17 | 2017       | 2016 |
| Jan    | 0       | 0       | N/A             | 0     | 0    | N/A             | 0         | 0    | N/A             | 0          | 0    | N/A             | 29         | 32   |
| Feb    | 3,024   | 2,561   | 18.1%           | 4.31  | 4.3  | 0.01            | 3.31      | 2.99 | 0.32            | 195        | 51   | 144             | 32         | 36   |
| Mar    | 16,537  | 15,806  | 4.6%            | 4.16  | 4.24 | -0.08           | 3.04      | 3.14 | -0.1            | 54         | 105  | -51             | 33         | 34   |
| Apr    | 22,431  | 18,282  | 22.7%           | 3.94  | 4.02 | -0.08           | 3.28      | 3.21 | 0.07            | 87         | 126  | -39             | 36         | 34   |
| May    | 24,715  | 21,534  | 14.8%           | 4.03  | 3.93 | 0.1             | 3.26      | 3.29 | -0.03           | 96         | 164  | -68             | 37         | 33   |
| Jun    | 27,222  | 24,818  | 9.7%            | 4.02  | 3.84 | 0.18            | 3.25      | 3.29 | -0.04           | 94         | 184  | -90             | 37         | 32   |
| Jul    | 21,552  | 19,813  | 8.8%            | 3.99  | 3.81 | 0.18            | 3.26      | 3.31 | -0.05           | 148        | 185  | -37             | 36         | 32   |
| Aug    | 19,719  | 18,062  | 9.2%            | 4.24  | 4.02 | 0.22            | 3.48      | 3.34 | 0.14            | 115        | 187  | -72             | 35         | 32   |
| SubTot | 135,200 | 120,876 | 11.9%           | 4.06  | 3.97 | 0.09            | 3.27      | 3.26 | 0.01            | 102        | 159  | -57             | 34         | 33   |
| Sep    |         | 19,785  |                 |       | 4.4  |                 |           | 3.66 |                 |            | 178  |                 |            | 32   |
| Oct    |         | 12,132  |                 |       | 4.63 |                 |           | 4    |                 |            | 160  |                 |            | 32   |
| Nov    |         | 3,951   |                 |       | 4.96 |                 |           | 4.13 |                 |            | 151  |                 |            | 31   |
| Dec    |         | 0       | N/A             |       | 0    | N/A             |           | 0    | N/A             |            | 0    | N/A             |            | 29   |
| Total  |         | 156,744 |                 |       | 4.1  |                 |           | 3.39 |                 |            | 161  |                 |            | 32   |