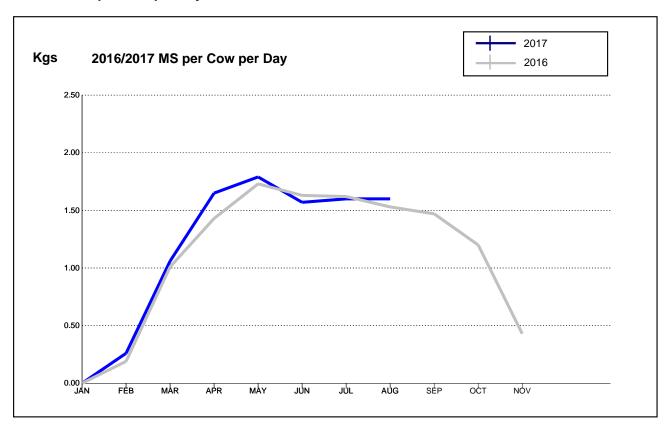

## Milk Solids per Cow per Day 2016-2017

Table 2: Milk output per month for 2016/2017

|        | Tota   | Milk Output - Total Cows |                 |       |                           |                 |      |      |                 |
|--------|--------|--------------------------|-----------------|-------|---------------------------|-----------------|------|------|-----------------|
|        | Fat -  | Litres                   | / Cow / [       | Day   | Fat + Prot Kg / Cow / Day |                 |      |      |                 |
| Month  | 2017   | 2016                     | Diff<br>'16-'17 | 2017  | 2016                      | Diff<br>'16-'17 | 2017 | 2016 | Diff<br>'16-'17 |
| Jan    | 0      | 0                        | N/A             | 0     | 0                         | N/A             | 0    | 0    | N/A             |
| Feb    | 237    | 192                      | 23.6%           | 3.38  | 2.54                      | 33.1%           | 0.26 | 0.19 | 36.8%           |
| Mar    | 1,226  | 1,201                    | 2%              | 14.32 | 13.28                     | 7.8%            | 1.06 | 1.01 | 5%              |
| Apr    | 1,668  | 1,361                    | 22.5%           | 22.25 | 19.2                      | 15.9%           | 1.65 | 1.43 | 15.4%           |
| May    | 1,856  | 1,601                    | 15.9%           | 23.86 | 23.31                     | 2.4%            | 1.79 | 1.73 | 3.5%            |
| Jun    | 2,038  | 1,822                    | 11.9%           | 21.02 | 22.16                     | -5.1%           | 1.57 | 1.63 | -3.7%           |
| Jul    | 1,608  | 1,452                    | 10.8%           | 21.38 | 22.11                     | -3.3%           | 1.6  | 1.62 | -1.2%           |
| Aug    | 1,568  | 1,369                    | 14.5%           | 20.12 | 20.16                     | -0.2%           | 1.6  | 1.53 | 4.6%            |
| SubTot | 10,200 | 8,998                    | 13.4%           | 16.71 | 15.14                     | 10.4%           | 1.26 | 1.13 | 11.5%           |
| Sep    |        | 1,642                    |                 |       | 17.67                     |                 |      | 1.47 |                 |
| Oct    |        | 1,078                    |                 |       | 13.54                     |                 |      | 1.2  |                 |
| Nov    |        | 370                      |                 |       | 4.55                      |                 |      | 0.43 |                 |
| Dec    |        | 0                        | N/A             |       | 0                         | N/A             |      | 0    | N/A             |
| Total  |        | 12,087                   |                 |       | 13.53                     |                 |      | 1.04 |                 |