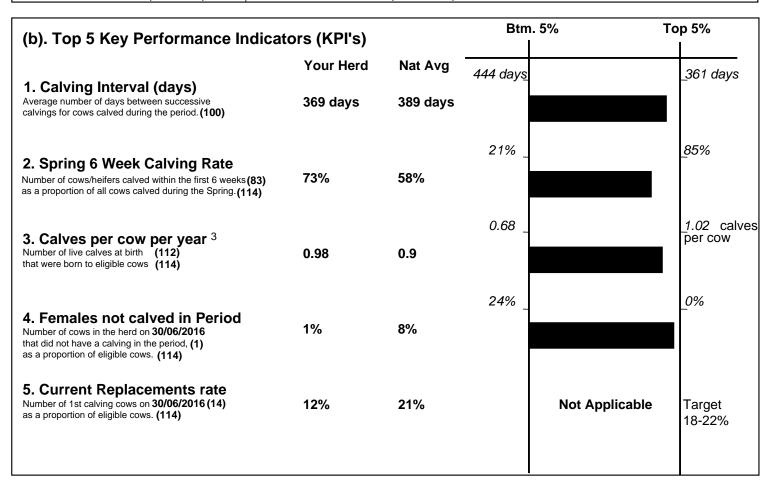

#### **Explanatory Notes**

**1. Median Calving Date:** Date on which 50% of your cows have calved.

2. Eligible Cows: Number of dairy cows in the herd on 30/06/2016

3. Calves per cow per year: Number of calves born to eligible cows & live at birth / eligible cows.