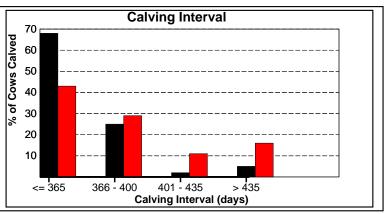

### e. Additional Information

| % Cows calved <= 365 days 68 68 % Cows calved 366 - 400 days 25 25 % Cows calved 401 - 435 days 2 2 % Cows calved > 435 days 5 5 | Calving Interval             | No. Calved | % Calved |
|----------------------------------------------------------------------------------------------------------------------------------|------------------------------|------------|----------|
| % Cows calved 401 - 435 days 2 2                                                                                                 | % Cows calved <= 365 days    | 68         | 68       |
| ·                                                                                                                                | % Cows calved 366 - 400 days | 25         | 25       |
| % Cows calved > 435 days 5 5                                                                                                     | % Cows calved 401 - 435 days | 2          | 2        |
|                                                                                                                                  | % Cows calved > 435 days     | 5          | 5        |