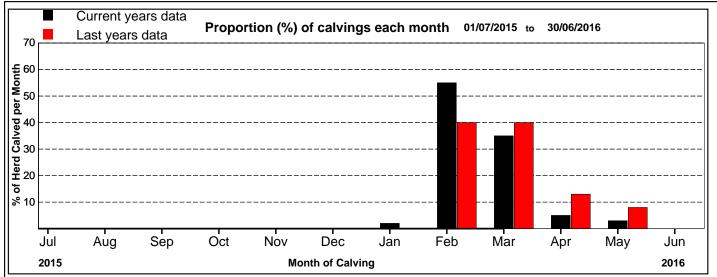

### d. Current Calving Pattern

| 2015<br>Month | No. Calved | % Calved | <b>2016</b> Month | No. Calved | % Calved |
|---------------|------------|----------|-------------------|------------|----------|
| Jul           | 0          | 0        | Jan               | 2          | 2        |
| Aug           | 0          | 0        | Feb               | 63         | 55       |
| Sep           | 0          | 0        | Mar               | 40         | 35       |
| Oct           | 0          | 0        | Apr               | 6          | 5        |
| Nov           | 0          | 0        | May               | 3          | 3        |
| Dec           | 0          | 0        | Jun               | 0          | 0        |
| l             |            |          |                   |            |          |