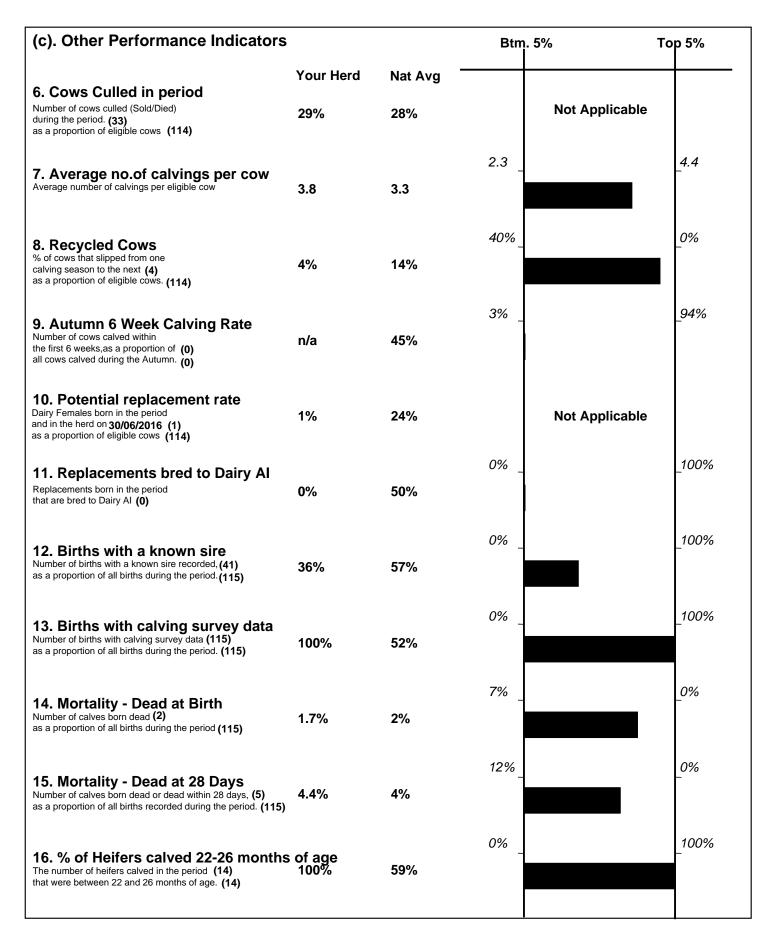

| Calving Survey Data (1-4) |     |     |  |  |
|---------------------------|-----|-----|--|--|
|                           | No. | %   |  |  |
| Total Calf Births         | 115 | -   |  |  |
| With a Calving Survey     | 115 | 100 |  |  |
| Breakdown of Data         |     |     |  |  |
|                           | No. | %   |  |  |
| 1 (Normal)                | 96  | 83  |  |  |
| 2 (Some Assistance)       | 16  | 14  |  |  |
| 3 (Serious Difficulty)    | 2   | 2   |  |  |
| 4 (Veterinary Assistance) | 1   | 1   |  |  |