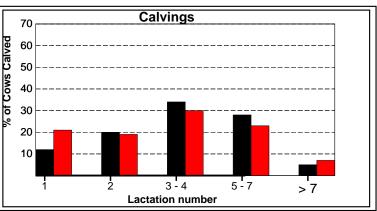

| B. Number of Calvings |                  |           |  |  |  |
|-----------------------|------------------|-----------|--|--|--|
| Calvings              | No. cows         | % of cows |  |  |  |
| 1st Calving           | 14               | 12        |  |  |  |
| 2nd Calving           | 23               | 20        |  |  |  |
| 3rd - 4th Calving     | 39               | 34        |  |  |  |
| 5th - 7th Calving     | 32               | 28        |  |  |  |
| > 7th Calving         | 6                | 5         |  |  |  |
|                       | Your Herd        |           |  |  |  |
|                       | National Average |           |  |  |  |