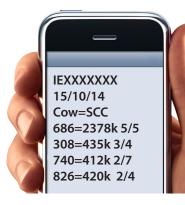

### What do I get?

- Herd Management Information
- · Milk, Fat, Protein, SCC
- · By cow, lactation, management group
- On-line reports
- SCC Report

- Text of 5 highest SCC Cows for prompt action
- · Annual Report with euro milk value for individual cows
- · Lactations on pedigree certs, catalogues
- Individual Cow & Herd Summary Report One milk sample can get a Pregnancy Diagnosis and Johnes test