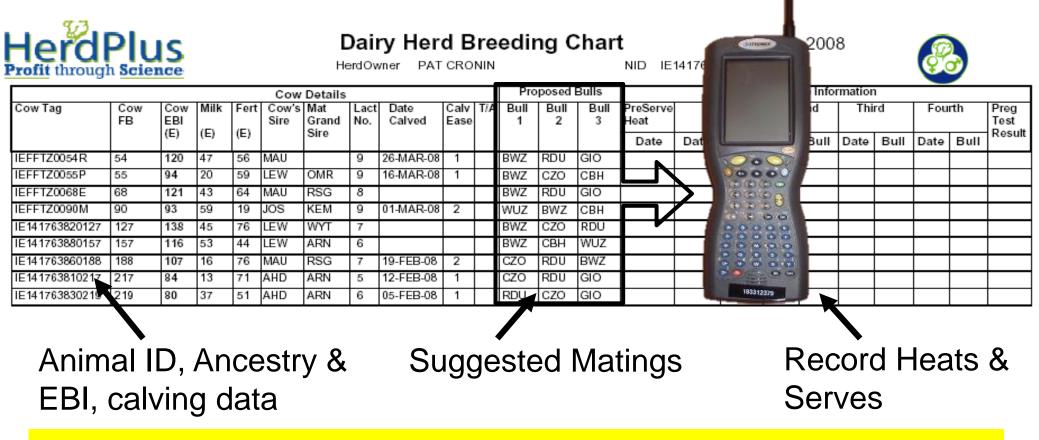

## HerdPlus<sup>®</sup> Breeding Chart

Printed on A3 Sheets and put on the wall of the dairy/office