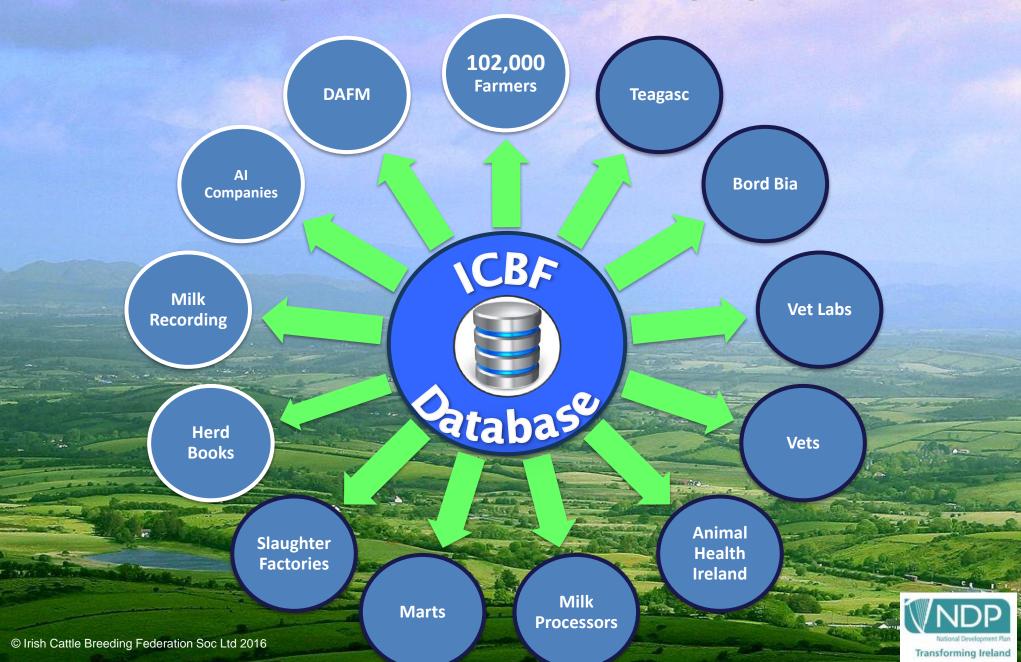

ship/Board: AI companies (18%), Milk Recording (18%), Breed Societies (18%) & Farmer Organisations (46%).
- Stakeholders in cattle breeding control decision making.
- Mission: To achieve the greatest possible genetic improvement in the national cattle herd – Dairy & Beef.



# **Role of ICBF**

- Focus on genetic improvement as a tool for improving future profit on Irish cattle farms.
- Establish & maintain a central database of performance data.
- Define a breeding goal and selection index (e.g. EBI & Euro-Star Index).
- Provide routine genetic evaluations for all relevant breeds and traits.
- Ensure a breeding scheme of optimal design is operating in Ireland (e.g. Gene Ireland).
- Ensure continuous improvement base on science.



# **ICBF Database - 2000**



# **ICBF Database - 2016**





Created with NodeXL (http://nodexl.codeplex.com)

# What data do farmers record on ICBF

- Birth Registration
  - Sire, Calving Ease, Pedigree Name, Birth Weights
- Fertility Data
  - Heats, AI & Natural Serves, Pregnancy Diagnosis
- Dry-offs
- Health Events
  - Mastitis, Lameness, Scour, Pneumonia, etc.
- Liveweights
- Milking Speed (Tru-Test meters)
- Dept. of Agri. Schemes
  - Calf Docility & Quality
  - Dam Temperament, Docility & Milkability
  - Stock Bull Docility & Functionality, Culling Reasons



# Data in the ICBF Database

- Herds: 102k
- Live Animals: 6.2m
- Calving Records: 2.1m/yr
- Milk Recording: 2.6m/yr
- Farm Movements: 2.8m/yr
- Al Inseminations: 700k/yr
- Slaughter Data: 2m/yr
- BVD records: 2.1m/y
- Genomics:
- 2.1m/y 8.6 billion





# Increase in Data recording