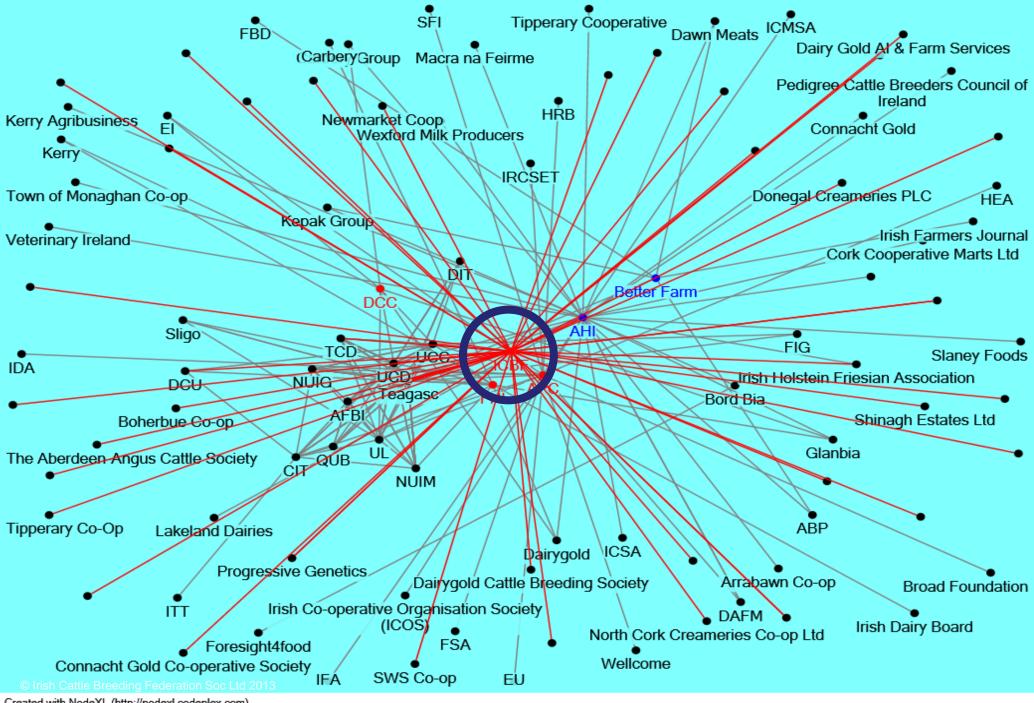

# Summary

- The ICBF database is one of the most integrate cattle breeding databases in the world.
- Data is the lifeblood of ICBF the more data; the higher the reliability.
- Collaboration is a key aspect of success in cattle breeding.
- HerdPlus is enabling Irish farmers make more profitable and efficient breeding decisions.