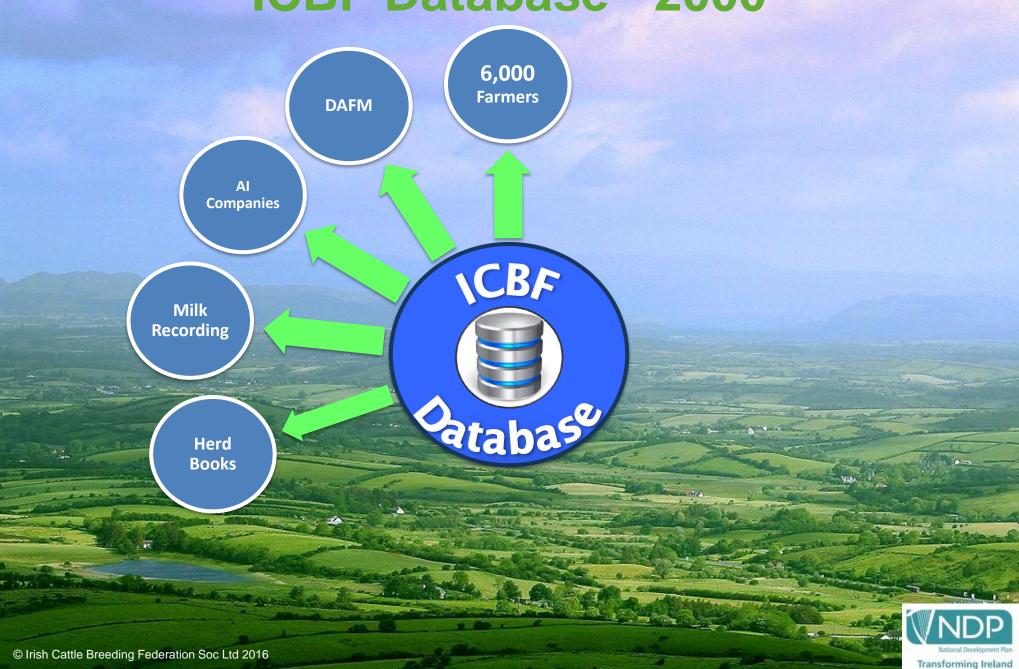

Established in 2000.
- Membership/Board: AI companies (18%), Milk Recording (18%), Breed Societies (18%) & Farmer Organisations (46%).
- Stakeholders in cattle breeding control decision making.
- Mission: To achieve the greatest possible genetic improvement in the national cattle herd – Dairy & Beef.



# **Role of ICBF**

- Focus on genetic improvement as a tool for improving future profit on Irish cattle farms.
- Establish & maintain a central database of performance data.
- Define a breeding goal and selection index (e.g. EBI & Euro-Star Index).
- Provide routine genetic evaluations for all relevant breeds and traits.
- Ensure a breeding scheme of optimal design is operating in Ireland (e.g. Gene Ireland).
- Ensure continuous improvement base on science.



# **ICBF Database - 2000**



# **ICBF Database - 2016**





Created with NodeXL (http://nodexl.codeplex.com)

# What data do farmers record on ICBF

- Birth Registration
  - Sire, Calving Ease, Pedigree Name, Birth Weights
- Fertility Data
  - Heats, AI & Natural Serves, Pregnancy Diagnosis
- Dry-offs
- Health Events
  - Mastitis, Lameness, Scour, Pneumonia, etc.
- Liveweights
- Milking Speed (Tru-Test meters)
- Dept. of Agri. Schemes
  - Calf Docility & Quality
  - Dam Temperament, Docility & Milkability
  - Stock Bull Docility & Functionality, Culling Reasons



# Data in the ICBF Database

- Herds: 102k
- Live Animals: 6.2m
- Calving Records: 2.1m/yr
- Milk Recording: 2.6m/yr
- Farm Movements: 2.8m/yr
- Al Inseminations: 700k/yr
- Slaughter Data: 2m/yr
- BVD records: 2.1m/y
- Genomics:
- 2.1m/y 8.6 billion