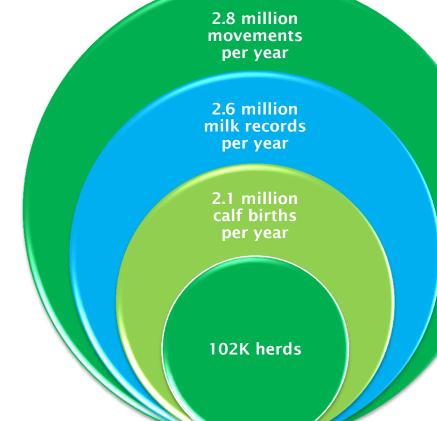

# Data in the ICBF Database

- Herds: 102k
- Live Animals: 6.2m
- Calving Records: 2.1m/yr
- Milk Recording: 2.6m/yr
- Farm Movements: 2.8m/yr
- Al Inseminations: 700k/yr
- Slaughter Data: 2m/yr
- BVD records: 2.1m/y
- Genomics:
- 2.1m/y 8.6 billion