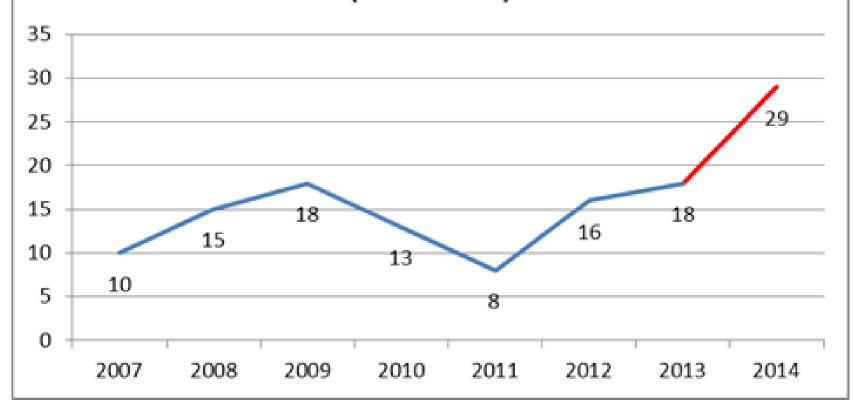

| 45%      | ****            |
| 181   | IE111113830181 | 29/3/04  | SI (72%), CH (18%)           | 50080 | 40096  | 8    | 30 mts             | 365    | 1.79                           | 2U       | ****            | €257            | 28%      | ****            |
| 276   | IE271113360276 | 21/4/09  | SI (50%), SH (22%), AA (22%) | 10206 | 80088  | 4    | 24 mts             | 358    | 1.69                           | 1R       | ****            | €236            | 28%      | ****            |



#### **Good Suckler Cows in all Colours**























#### **Gene Ireland Overview**





## **Gene Ireland Stamp**



- Pedigree Breeder's Data records are checked for their accuracy e.g. insemination records etc.
- The Stamp is awarded when the herd's data reaches a certain level.







**Breeding profitable Suckler Cows for the National Herd.** 





#### **Breeding profitable Suckler Cows for the National Herd.**



|     |             |                      |                      |                    |             |        |              |                   |         |              | T     |              |
|-----|-------------|----------------------|----------------------|--------------------|-------------|--------|--------------|-------------------|---------|--------------|-------|--------------|
|     | Identif     | ication              | Ancestry             |                    |             | Replac | ement Index  | Calvi             | ng Diff | iculty       |       |              |
| ID  | Breed       | Name                 | Sire                 | Sire of Dam