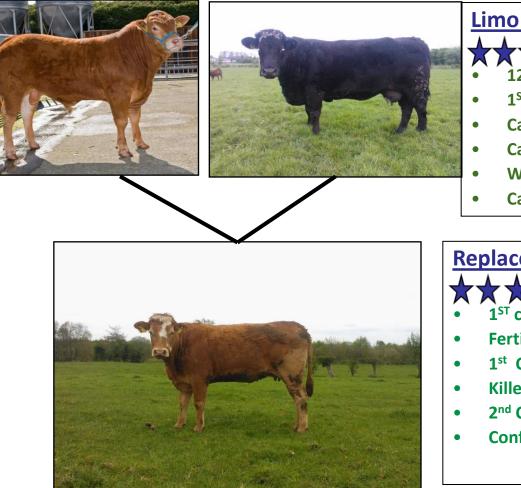

#### **Replacement Index**

- 12 Yrs Old: 10 AI bred calves
- 1<sup>st</sup> calving: 24 mths old
- Calv Intervals: 337,346,355....days
- **Calvings: All were unassisted**
- Weanlings: Excellent Wt Gains
- Carcass: 4 U Grades & 3 R Grades

#### **Replacement Daughter**

- **Replacement Index**
- 1<sup>st</sup> calving: 23 mths old
- **Fertility:**
- 1<sup>st</sup> Calf MLJ on 10/08/13
- Killed U+3+ @ 15 Mths
- 2<sup>nd</sup> Calf Ex TQL on 8/08/14
- Confirmed in calf due 29/08/15

#### An example of good breeding in action