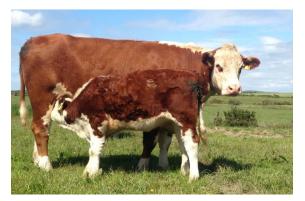

| €186            | 37%      | ****            |
| 575   | IE151494970575 | 19/10/07 | SH (100%)                    | BZF   | 40091  | 6    | 22 mts             | 348    | 1.37                           | 1U,2R    | ****            | €250            | 45%      | ****            |
| 181   | IE111113830181 | 29/3/04  | SI (72%), CH (18%)           | 50080 | 40096  | 8    | 30 mts             | 365    | 1.79                           | 2U       | ****            | €257            | 28%      | ****            |
| 276   | IE271113360276 | 21/4/09  | SI (50%), SH (22%), AA (22%) | 10206 | 80088  | 4    | 24 mts             | 358    | 1.69                           | 1R       | ****            | €236            | 28%      | ****            |



#### **Good Suckler Cows in all Colours**























#### **Gene Ireland Overview**





## **Gene Ireland Stamp**



- Pedigree Breeder's Data records are checked for their accuracy e.g. insemination records etc.
- The Stamp is awarded when the herd's data reaches a certain level.







**Breeding profitable Suckler Cows for the National Herd.** 





#### **Breeding profitable Suckler Cows for the National Herd.**



|     |             |                      |                      |                    |             |        |              |                   |         |              | T     |              |
|-----|-------------|----------------------|----------------------|--------------------|-------------|--------|--------------|-------------------|---------|--------------|-------|--------------|
|     | Identif     | ica