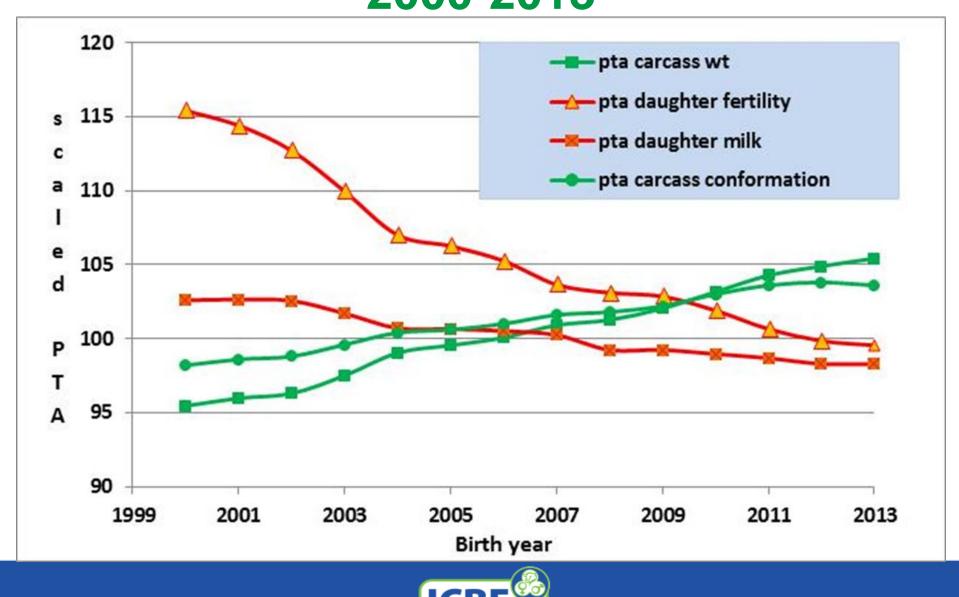

# Genetic Trends of Irish Suckler Herds 2000-2013

|                      |                         | Animal Detai       | s         | Replacement Ir                    | ndex         | Pedigree I | Progeny                           |
|----------------------|-------------------------|--------------------|-----------|-----------------------------------|--------------|------------|-----------------------------------|
|                      | Code                    | Name               | Breed     | Within Breed                      | Rel<br>%     | Male       | Female                            |
|                      | IDU                     | Indurain           | Charolais | $\star$                           | 98%          | 3306       | 3075                              |
|                      | MUC                     | Mas du Clos        | Limousin  | 1                                 | 97%          | 1791       | 1642                              |
|                      | BKI                     | Brington Brilliant | Simmental | 1                                 | 94%          | 410        | 368                               |
| 0                    | DAZ                     | Dalrene Cruz       | Angus     | ×                                 | 88%          | 159        | 171                               |
| Surger Street Street | YPI                     | Yarram Pompeii     | Hereford  | 1                                 | 91%          | 365        | <b>27</b> 3                       |
|                      |                         |                    |           |                                   |              | 6031       | 5529                              |
|                      | No. of Concession, Name |                    |           | 2007.000, 000 <b>- 1000000000</b> | ALC: COMPANY |            | A STATE OF THE OWNER OF THE OWNER |