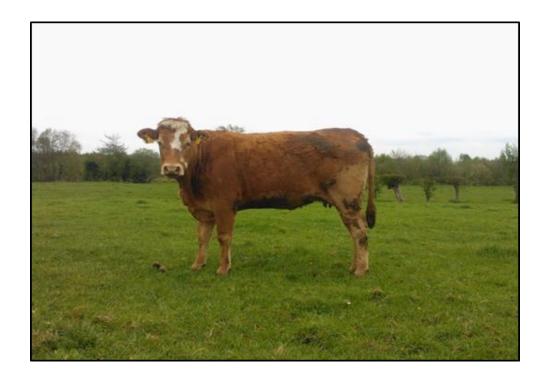

|  |  |  |  |
|              | HUR  | Hauer             | Simmental | ****          | 73%              | 2                | 6                     |  |  |  |  |
|              | LSY  | Laheens Danny     | Angus     | ****          | 87%              | 8                | 8                     |  |  |  |  |
| Himaille - 2 | RSL  | RH Star Burst Lad | Hereford  | ****          | <mark>86%</mark> | 176              | 137                   |  |  |  |  |
|              |      |                   |           |               |                  | 933              | 938                   |  |  |  |  |
|              | •    |                   |           |               |                  |                  | and the second second |  |  |  |  |



#### **Ultimate Goal of Gene Ireland**



# Breeding profitable Suckler Cows for the National Herd.



### Ultimate Goal of the program

Al Sire **High Reliability** Calving Diff: 99% Carcass: 99% Milk & Fertility: 88% **Calving Interval** Index: 4 4 4 4 4



#### Limo x Hereford Suckler Cow



#### **Replacement Index**

- 12 Yrs Old: 10 AI bred calves
- 1<sup>st</sup> calving: 24 mths old
- Calv Intervals: 337,346,355....days
- **Calvings: All were unassisted**
- Weanlings: Excellent Wt Gains
- Carcass: 4 U Grades & 3 R Grades

#### **Replacement Daughter**

- **Replacement Index**
- 1<sup>st</sup> calving: 23 mths old
- **Fertility:**
- 1<sup>st</sup> Calf MLJ on 10/08/13
- Killed U+3+ @ 15 Mths
- 2<sup>nd</sup> Calf Ex TQL on 8/08/14
- Confirmed in calf due 29/08/15

#### An example of good breeding in action



# **Good Suc