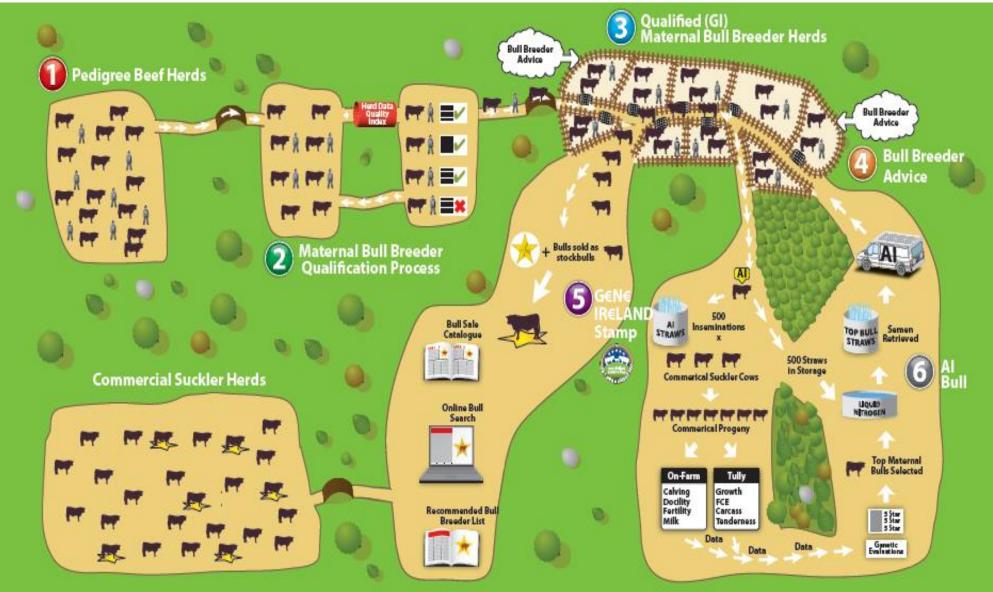

#### **Gene Ireland Overview**

## **Gene Ireland Stamp**

- Pedigree Breeder's Data records are checked for their accuracy e.g. insemination records etc.
- The Stamp is awarded when the herd's data reaches a certain level.

**Breeding profitable Suckler Cows for the National Herd.** 