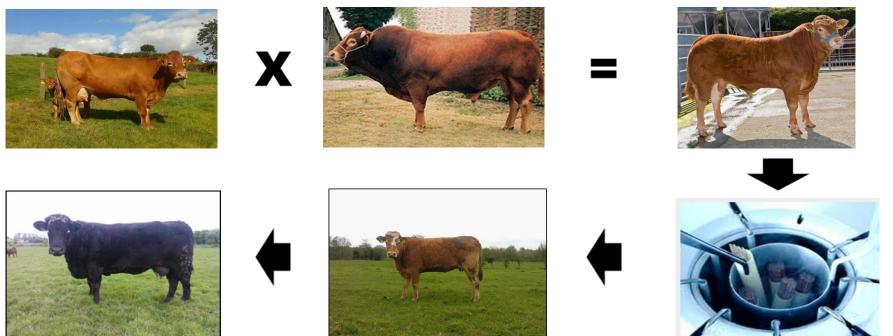

#### An example of good breeding in action

#### Spring 2014 Gene Ireland Young Bull Panel

- YCM Clewbay Highmaster
- Selected by the Charolais Breeding Committee

- Purchased by Gene Ireland
- 1000 straws collected off him
- Why was Gene Ireland interested in him?

#### • Dam of YCM – Clewbay Daisy

|       |                               | Animal Detai            | ils               |                     |     |                   | Anc    | estry         | Deta        | ails          |                  | €uro-Star Index |      |          |                   |           |                      |        |             |                |                  |
|-------|-------------------------------|-------------------------|-------------------|---------------------|-----|-------------------|--------|---------------|-------------|---------------|------------------|-----------------|------|----------|-------------------|-----------|----------------------|--------|-------------|----------------|------------------|
| Jum   | bo:                           | 371                     |                   |                     |     | Circle Circ       | FR5    | 898106        | 6514        |               |                  | Wi              | thin | Breed    | Economic Inc      | lexes     | Index                | Rel%   | Ac          | ross           | Breed            |
| Offic | ial Tag:                      | IE272285830371          |                   |                     |     | Sire's Sire       | ORI    | ORIENTAL      |             |               | * *              | * *             | * *  | Maternal |                   | €89       | 35%                  | * '    | * *         |                |                  |
| Anin  | nal Name:                     | CLEWBAY DAISY           |                   |                     |     | Circle Dem        |        | 194109        | 870         |               |                  | *               |      |          | Terminal          |           | €96                  | 31%    | * 1         | <b>r</b> 78    |                  |
|       | . C Diatha                    | 40/40/0000              |                   |                     |     | Sire's Dan        |        | OBINE         |             |               |                  |                 |      |          | Dairy Beef        | ted Proge | ny Porf              | ormanc |             |                |                  |
| Date  | Date of Birth: 12/12/2008     |                         |                   |                     |     | SLV               |        |               |             |               |                  |                 |      |          | Calving Difficult |           | 7.2%                 | 37%    |             |                |                  |
| Bree  | Breed: CH (100%)              |                         |                   | Sire:               |     | BOVA SYL          | VAIN   |               |             |               | F                | <b>.</b> .      |      | * *      | -                 |           | +0.10                | 47%    | +           | +              | * *              |
|       | Herdhook Dedigree Degistered  |                         |                   |                     |     | IERLHK00          |        |               |             |               |                  |                 | *    | * *      | Docility (1-5 sca | -         |                      |        |             |                |                  |
|       | Herdbook: Pedigree Registered |                         |                   | Dam                 | :   |                   |        | DOAN          |             |               | ŀ                | *               |      |          | Carcass Weight    |           | +26 Kg               |        |             | * *            | 76               |
|       | Scored:                       |                         |                   |                     |     | LOUISBUF          |        |               |             |               |                  | ŧ               |      |          | Carc Conf. (1-1   |           | +1.57                | 30%    | * 1         |                |                  |
| weig  | Weighed:                      |                         |                   |                     |     | Dam's Sire        | KCE    | EM009         |             |               |                  |                 |      |          | Expected Da       | aughter B | reeding              | Perfor | mano        | :e             |                  |
| BLU   | JP Index                      | (Reliability 37%)       |                   |                     |     |                   | CLC    | NKEEF         | Y MAC       | CINERNY       | r I              |                 |      |          | Daught Calv Dif   | f (%3&4)  | 3.7%                 | 32%    |             |                |                  |
| M     | USCLE                         | SKELETAL                | DOCILITY          |                     |     | Dam's Dan         | 1: LOE | 3004          |             |               |                  | * *             | * *  | *        | Daught Milk (Kg   | 1)        | -4.2 Kg              | 57%    | * '         |                |                  |
|       | 97                            | 107                     |                   |                     |     |                   | LOU    | JISBUR        | GH BR       | ONAGH         |                  | * *             | * *  | * *      | Daught Calv Int   | . (Days)  | 3.73 Days            | 32%    | * 1         | <del>.</del> * | *                |
|       |                               | Calving                 | & Fertility       | Perfo               | rm  | ance              |        |               |             |               | I                | Wea             | anl  | ing      | & Carcass         | Perfo     | rman                 | ce     |             |                |                  |
|       |                               |                         |                   |                     |     |                   |        |               |             | A A           | 3                |                 | ŧ    | 2        | 543               | 変         |                      |        |             |                |                  |
|       | Calvin<br>Date                | g Tag<br>Number         | Calving<br>Survey | Calving<br>Interval | Sex | Current<br>Status | Sire   | Sire<br>Breed | Age<br>days | Weight<br>Kgs | Growth<br>Kg/Day |                 |      | e/Kilo   | Calf<br>Quality   | Docility  | Age<br>Slaug<br>(mon | ght. C | onf.<br>Fat | C              | arcass<br>/eight |
| 1     | 23/09/20                      | 11 IE2722858 <b>104</b> | 11 Normal         |                     | м   | Exported          | PTF    | CH            | 265         | 408           | 1.39             | 7               |      |          | Excellent         | V.Quie    | t                    |        |             |                |                  |
| 2     | 20/09/20                      |                         |                   | 362                 | M   | -                 | REP    | СН            | 179         | 264           | 1.05             | ╋               |      |          | Average           | V.Quie    |                      |        |             | +              |                  |
| 3     |                               | 13 IE2722858 <b>304</b> |                   |                     | М   |                   | RRZ    | CH            | 196         | 352           | 1.59             | ╈               |      |          | Excellent         | V.Quie    |                      |        |             | +              |                  |
|       |                               |                         |                   |                     |     |                   |        |               |             | 1             | 1                | ┛               |      |          | - 1               |           |                      |        |             |                |                  |