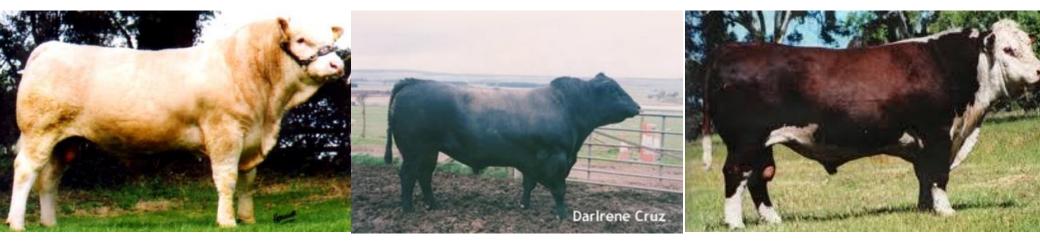

# Genetic Trends of Irish Suckler Herds 2000-2013

|                      |                         | Animal Detai       | s         | Replacement Ir                    | ndex         | Pedigree I | Progeny                           |
|----------------------|-------------------------|--------------------|-----------|-----------------------------------|--------------|------------|-----------------------------------|
|                      | Code                    | Name               | Breed     | Within Breed                      | Rel<br>%     | Male       | Female                            |
|                      | IDU                     | Indurain           | Charolais | $\star$                           | 98%          | 3306       | 3075                              |
|                      | MUC                     | Mas du Clos        | Limousin  | 1                                 | 97%          | 1791       | 1642                              |
|                      | BKI                     | Brington Brilliant | Simmental | 1                                 | 94%          | 410        | 368                               |
| 0                    | DAZ                     | Dalrene Cruz       | Angus     | ×                                 | 88%          | 159        | 171                               |
| Surger Street Street | YPI                     | Yarram Pompeii     | Hereford  | 1                                 | 91%          | 365        | <b>27</b> 3                       |
|                      |                         |                    |           |                                   |              | 6031       | 5529                              |
|                      | No. of Concession, Name |                    |           | 2007.000, 000 <b>- 1000000000</b> | ALC: COMPANY |            | A STATE OF THE OWNER OF THE OWNER |

Darlrene Cruz

|              |      | Animal Detai      | s         | Replacement I | ndex             | Pedigree Progeny |                       |  |  |  |  |
|--------------|------|-------------------|-----------|---------------|------------------|------------------|-----------------------|--|--|--|--|
|              | Code | Name              | Breed     | Within Breed  | Rel<br>%         | Male             | Female                |  |  |  |  |
|              | CF43 | Doonally Donald   | Charolais | ****          | 95%              | 576              | 598                   |  |  |  |  |
|              | FL18 | Enfield Big Bang  | Limousin  | ****1         | 94%              | 171              | 189                   |  |  |  |  |
|              | HUR  | Hauer             | Simmental | ****          | 73%              | 2                | 6                     |  |  |  |  |
|              | LSY  | Laheens Danny     | Angus     | ****          | 87%              | 8                | 8                     |  |  |  |  |
| Himaille - 2 | RSL  | RH Star Burst Lad | Hereford  | ****          | <mark>86%</mark> | 176              | 137                   |  |  |  |  |
|              |      |                   |           |               |                  | 933              | 938                   |  |  |  |  |
|              | •    |                   |           |               |                  |                  | and the second second |  |  |  |  |